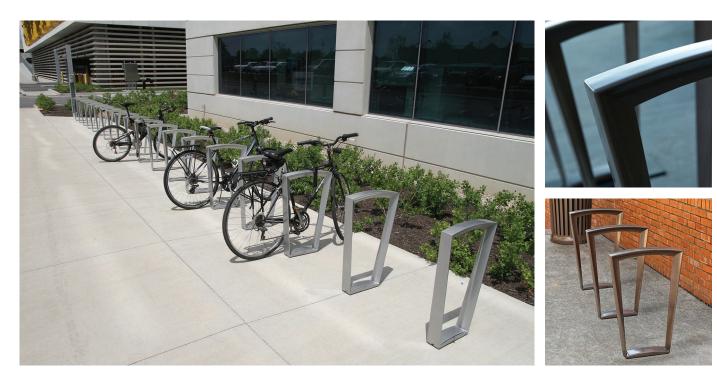

## **Emerson Cycle Stand**

The Emerson cycle stand is fit for a variety of bicycles. Tapered from top to bottom with crisp edges and beveled detail, the stand has concealed hardware and pre-installed stainless steel levelling guides, and meets APBP guidelines. This cycle stand has been manufactured with high traffic areas in mind with its space spacing and durability characteristics.

## **Specification:**

Materials: Cast aluminium.

Finishes: Pangard II polyester powder coated

Fixings: Below ground installation. Surface mounted