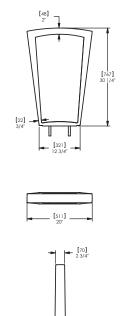

## **Emerson Cycle Stand**

The Emerson cycle stand is fit for a variety of bicycles. Tapered from top to bottom with crisp edges and beveled detail, the stand has concealed hardware and pre-installed stainless steel levelling guides, and meets APBP guidelines. This cycle stand has been manufactured with high traffic areas in mind with its space spacing and durability characteristics.

## **Specification:**

Materials: Cast aluminium.

Finishes: Pangard II polyester powder coated

Fixings: Below ground installation. Surface mounted

## Dimensions

Height: 767mm Width: 511mm Depth: 70mm





[89] 3 1/2" -