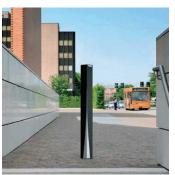

## **Explosion Bollard**

The Explosion Bollards exterior is manufactured from 4mm thick steel sheath, with an internal post in brushed and electropolished stainless steel or alternatively, powder coated steel in a selection of RAL colours. Fixing this bollard to the ground is conducted by base fixing anchors (not included) or by installing the extended ends directly into concrete foundations (root fixed).

## **Specification:**

Materials:

Steel. Stainless Steel

Finish:

Powder Coated. Corten Finish. Galvanised.

## H: 998mm W: 70mm / 90mm D: 70mm / 90mm

(Technical Drawings for variants available on request)