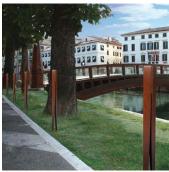

## **Explosion Bollard**

The Explosion Bollards exterior is manufactured from 4mm thick steel sheath, with an internal post in brushed and electropolished stainless steel or alternatively, powder coated steel in a selection of RAL colours. Fixing this bollard to the ground is conducted by base fixing anchors (not included) or by installing the extended ends directly into concrete foundations (root fixed).

## **Specification:**

Materials:

Steel. Stainless Steel

Finish:

Powder Coated. Corten Finish. Galvanised.

## H: 998mm W: 70mm / 90mm D: 70mm / 90mm

(Technical Drawings for variants available on request)