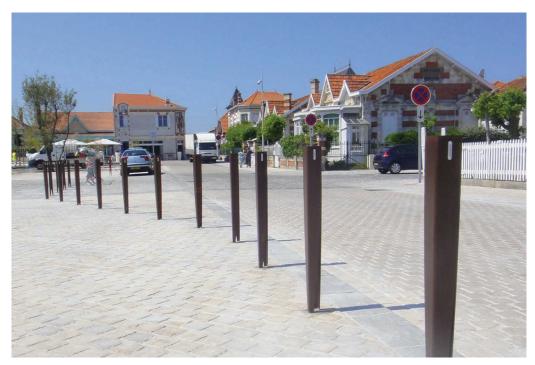

## **Explosion Bollard**

The Explosion Bollards exterior is manufactured from 4mm thick steel sheath, with an internal post in brushed and electropolished stainless steel or alternatively, powder coated steel in a selection of RAL colours. Fixing this bollard to the ground is conducted by base fixing anchors (not included) or by installing the extended ends directly into concrete foundations (root fixed).

## **Specification:**

Materials:

Steel. Stainless Steel

Finish:

Powder Coated. Corten Finish. Galvanised.

## H: 998mm W: 70mm / 90mm D: 70mm / 90mm

(Technical Drawings for variants available on request)