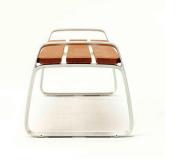

## **FGP Bench**

The FGP Bench is organic in form and sophisticated in its simplicity. The subtle curvature of the cast aluminium structural frames gives it a soft appearance. Benches are offered in single and double lengths and are scalable. The single bench has a frame at each end, while the double bench has a frame at each end and one in the center. The timber slats are more than 25mm thick with the front slat elegantly detailed to curve around the bench frame. Slats are available hardwood timber. Cast aluminium parts have a anodised finish.

## **Specification**

Materials Frame / Seat - cast aluminium