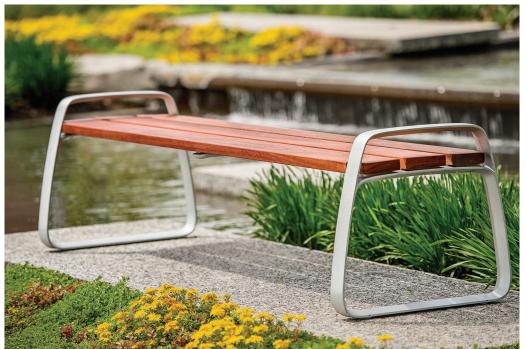

## **FGP Bench**

The FGP Bench is organic in form and sophisticated in its simplicity. The subtle curvature of the cast aluminium structural frames gives it a soft appearance. Benches are offered in single and double lengths and are scalable. The single bench has a frame at each end, while the double bench has a frame at each end and one in the center. The timber slats are more than 25mm thick with the front slat elegantly detailed to curve around the bench frame. Slats are available hardwood timber. Cast aluminium parts have a anodised finish.

## **Specification**

Materials Frame / Seat - cast aluminium