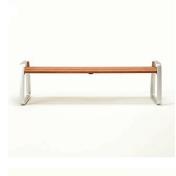

## **FGP Bench**

The FGP Bench is organic in form and sophisticated in its simplicity. The subtle curvature of the cast aluminium structural frames gives it a soft appearance. Benches are offered in single and double lengths and are scalable. The single bench has a frame at each end, while the double bench has a frame at each end and one in the center. The timber slats are more than 25mm thick with the front slat elegantly detailed to curve around the bench frame. Slats are available hardwood timber. Cast aluminium parts have a anodised finish.

## H: 521mm W: 1778/3048mm D: 594mm