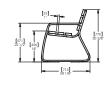

## Dimensions

H: 770mm

W: 1778/3048mm

**D**: 715mm

(Technical Drawings for variants available on request)