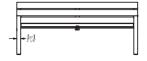

## Dimensions

H: 770mm

W: 1778/3048mm

**D**: 715mm

(Technical Drawings for variants available on request)