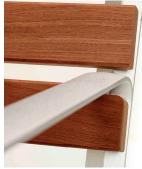

## **FGP Seat**

The FGP Seat is organic in form and sophisticated in its simplicity. The subtly concave curvature of the cast aluminium structural frames gives it a soft appearance. The back height is designed to allow a sitter to rest an arm on it, making it feel relaxed and welcoming. Seats are offered in single and double lengths and are scalable. The single seat has a frame at each end, while the double seat has a frame at each end and one in the center. The timber slats are more than an inch thick with the front slat elegantly detailed to curve around the seat frame. Slats are available in standard Landscape Forms timbers in North America and regionally sourced wood in international markets. Cast aluminium parts have a handsome and durable anodized finish.