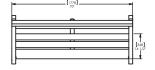

## Dimensions

H: 770mm

W: 1778/3048mm

**D**: 715mm

(Technical Drawings for variants available on request)