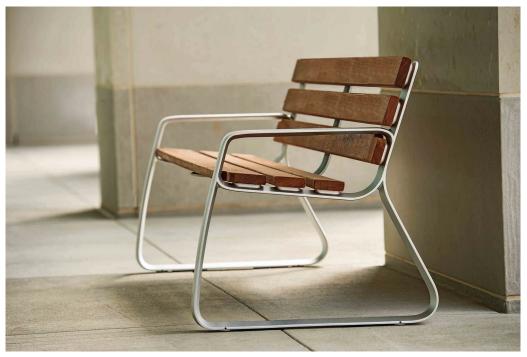

## **FGP Seat**

The FGP Seat is organic in form and sophisticated in its simplicity. The subtly concave curvature of the cast aluminium structural frames gives it a soft appearance. The back height is designed to allow a sitter to rest an arm on it, making it feel relaxed and welcoming. Seats are offered in single and double lengths and are scalable. The single seat has a frame at each end, while the double seat has a frame at each end and one in the center. The timber slats are more than an inch thick with the front slat elegantly detailed to curve around the seat frame. Slats are available in standard Landscape Forms timbers in North America and regionally sourced wood in international markets. Cast aluminium parts have a handsome and durable anodized finish.