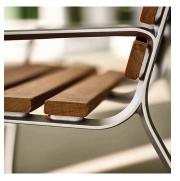

## **FGP Seat**

The FGP Seat is organic in form and sophisticated in its simplicity. The subtly concave curvature of the cast aluminium structural frames gives it a soft appearance. The back height is designed to allow a sitter to rest an arm on it, making it feel relaxed and welcoming. Seats are offered in single and double lengths and are scalable. The single seat has a frame at each end, while the double seat has a frame at each end and one in the center. The timber slats are more than an inch thick with the front slat elegantly detailed to curve around the seat frame. Slats are available in standard Landscape Forms timbers in North America and regionally sourced wood in international markets. Cast aluminium parts have a handsome and durable anodized finish.

## **Specification:**

Materials:

Frame - cast aluminium Seat - timber