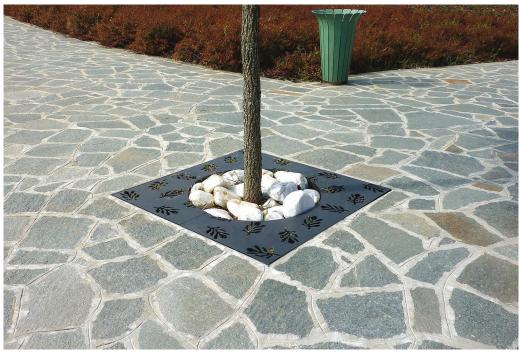

## Flora Tree Grille

The Flora Tree Grille is made from 5mm thick laser cut steel sheet that is then decorated with leaf elements. The tree grille is made up of two halves, reinforced by perimeter steel plate, and prepared for fixing together with screws. Also supplied with a suitable L-shaped counter-frame in steel plate, with brackets for concreting-in. The tree grille is available in five sizes. All hot dip galvanised and polyester powder coated.