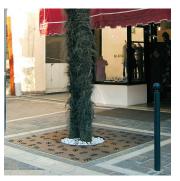

## Flora Tree Grille

The Flora Tree Grille is made from 5mm thick laser cut steel sheet that is then decorated with leaf elements. The tree grille is made up of two halves, reinforced by perimeter steel plate, and prepared for fixing together with screws. Also supplied with a suitable L-shaped counter-frame in steel plate, with brackets for concreting-in. The tree grille is available in five sizes. All hot dip galvanised and polyester powder coated.