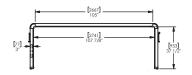

ople to stay connected outdoors, in the places where they live, learn, work, care, play and travel. Available in dining and standing heights, GO supports formal and informal activities, individuals and groups, in a variety of postures: sitting, standing or leaning.

GO has an appealing sleek and simple profile, a smooth, flat top that provides an ideal surface for writing, and rounded edges that offer a comfortable position for hands and arms when using laptops and tablets. Its frame is hollow similar an aircraft wing, channeling technology out of sight.

With the canopy, GO provides a sense of shelter, glare reduction for better visibility on mobile devices, and capability for lighting, display mounting and solar power.

## **Dimensions**

Height: 1029mm Width: 2896mm Depth: 762mm