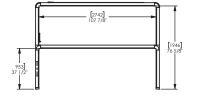

s people to stay connected outdoors, in the places where they live, learn, work, care, play and travel. Available in dining and standing heights, GO supports formal and informal activities, individuals and groups, in a variety of postures: sitting, standing or leaning.

GO has an appealing sleek and simple profile, a smooth, flat top that provides an ideal surface for writing, and rounded edges that offer a comfortable position for hands and arms when using laptops and tablets. Its frame is hollow similar an aircraft wing, channeling technology out of sight.

With the canopy, GO provides a sense of shelter, glare reduction for better visibility on mobile devices, and capability for lighting, display mounting and solar power.

## **Dimensions**

Height: 1029mm Width: 2896mm Depth: 762mm