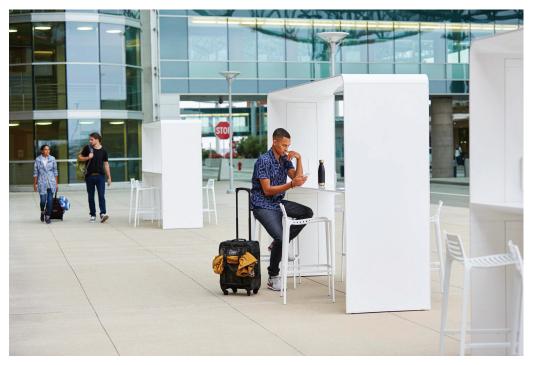

## **GO Outdoor Table**

The GO OutdoorTable brings a new dimension to the communal table with integrated power that enables people to stay connected outdoors, in the places where they live, learn, work, care, play and travel. Available in dining and standing heights, GO supports formal and informal activities, individuals and groups, in a variety of postures: sitting, standing or leaning.

GO has an appealing sleek and simple profile, a smooth, flat top that provides an ideal surface for writing, and rounded edges that offer a comfortable position for hands and arms when using laptops and tablets. Its frame is hollow similar an aircraft wing, channeling technology out of sight.

With the canopy, GO provides a sense of shelter, glare reduction for better visibility on mobile devices, and capability for lighting, display mounting and solar power.