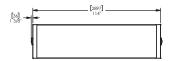

people to stay connected outdoors, in the places where they live, learn, work, care, play and travel. Available in dining and standing heights, GO supports formal and informal activities, individuals and groups, in a variety of postures: sitting, standing or leaning.

GO has an appealing sleek and simple profile, a smooth, flat top that provides an ideal surface for writing, and rounded edges that offer a comfortable position for hands and arms when using laptops and tablets. Its frame is hollow similar an aircraft wing, channeling technology out of sight.

With the canopy, GO provides a sense of shelter, glare reduction for better visibility on mobile devices, and capability for lighting, display mounting and solar power.

## **Dimensions**

Height: 1029mm Width: 2896mm Depth: 762mm