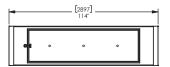

les people to stay connected outdoors, in the places where they live, learn, work, care, play and travel. Available in dining and standing heights, GO supports formal and informal activities, individuals and groups, in a variety of postures: sitting, standing or leaning.

GO has an appealing sleek and simple profile, a smooth, flat top that provides an ideal surface for writing, and rounded edges that offer a comfortable position for hands and arms when using laptops and tablets. Its frame is hollow similar an aircraft wing, channeling technology out of sight.

With the canopy, GO provides a sense of shelter, glare reduction for better visibility on mobile devices, and capability for lighting, display mounting and solar power.

## **Dimensions**

Height: 1029mm Width: 2896mm Depth: 762mm