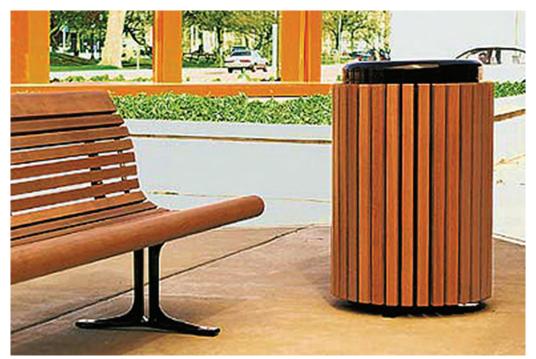

# **Gretchen Litter Bin**

As leading UK litter bin suppliers, we offer this Landscape Forms classic: handsome, durable and timely as ever. Offered in select timbers and PolySite recycled plastic for indoor and outdoor applications. Teams with Gretchen bench and picnic table for a coordinated look. Litter receptacle may be top- or side-opening. Lid constructed of 14 gauge-spun metal is permanently attached to unit with pop-up mechanism for emptying Ash urn top: spun metal sand pan finished in Grotto (black) powder coated.

### Materials:

Timber. PolySite ™ recycled plastic..

# H: 1050mm Dia: 572mm Capacity: 95l