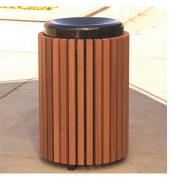

# **Gretchen Litter Bin**

As leading UK litter bin suppliers, we offer this Landscape Forms classic: handsome, durable and timely as ever. Offered in select timbers and PolySite recycled plastic for indoor and outdoor applications. Teams with Gretchen bench and picnic table for a coordinated look. Litter receptacle may be top- or side-opening. Lid constructed of 14 gauge-spun metal is permanently attached to unit with pop-up mechanism for emptying Ash urn top: spun metal sand pan finished in Grotto (black) powder coated.

### Materials:

Timber. PolySite ™ recycled plastic..

# H: 1050mm Dia: 572mm Capacity: 95l