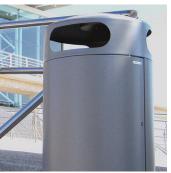

## Halls Litter Bin

The Halls Litter Bin consists of a cylindrical structure which is made up of a fixed semi-circular back and a semi-circular door in zinced sheet which features sheet dome cover. The opening door, with triangular key slam lock, allows the easy removal of the 90 litre liner, complete with comfortable handles for lifting. The ground base is in sand-blasted concrete allowing ground fixing with suitable M10 bolts. Upon request, it is possible to supply the cover with a circular ashtray with anti-theft cable. All metal components are polyester powder coated. All fixings are stainless steel.

## Materials:

Body - galvanised / powder coated steel