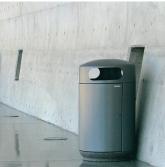

## Halls Litter Bin

The Halls Litter Bin consists of a cylindrical structure which is made up of a fixed semi-circular back and a semi-circular door in zinced sheet which features sheet dome cover. The opening door, with triangular key slam lock, allows the easy removal of the 90 litre liner, complete with comfortable handles for lifting. The ground base is in sand-blasted concrete allowing ground fixing with suitable M10 bolts. Upon request, it is possible to supply the cover with a circular ashtray with anti-theft cable. All metal components are polyester powder coated. All fixings are stainless steel.

## Materials:

Body - galvanised / powder coated steel