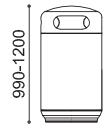

## **Dimensions**

H: 990mm Dia: **520mm** 

(Technical Drawings for variants available on request)