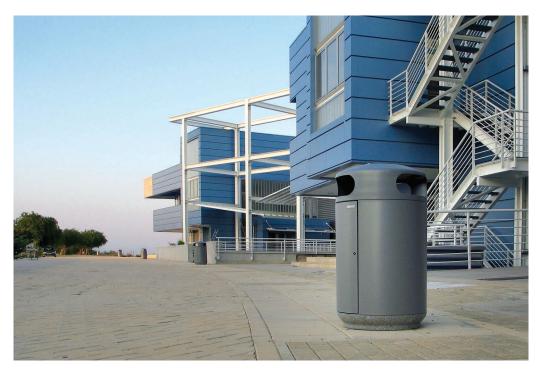

## Halls Litter Bin

The Halls Litter Bin consists of a cylindrical structure which is made up of a fixed semi-circular back and a semi-circular door in zinced sheet which features sheet dome cover. The opening door, with triangular key slam lock, allows the easy removal of the 90 litre liner, complete with comfortable handles for lifting. The ground base is in sand-blasted concrete allowing ground fixing with suitable M10 bolts. Upon request, it is possible to supply the cover with a circular ashtray with anti-theft cable. All metal components are polyester powder coated. All fixings are stainless steel.

## **Dimensions**

H: 990mm Dia: **520mm** 

(Technical Drawings for variants available on request)