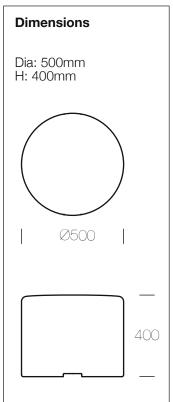

## **Hopop 500**

A functional bollard for sitting or jumping. Ideal for green spots and playgrounds. Perfect for playing or to just take an informal break. Also suited for use as a mobile seating bollard in indoor settings in a variety of applications.

The HopOp 500 has a textured/granulated surface due to abrasive blasting of the mould. This process enhances the friction and makes the surface comfortable and safe to use.

The material is suitable for recycling.

## Specification:

## Materials:

Rotation moulded polyethylene

## Fixing:

For surface and subsurface mounting. HopOp500 can also be filled with sand or water and placed directly on the ground.