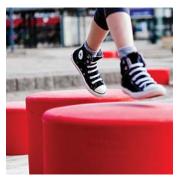

## **Hopop 500**

A functional bollard for sitting or jumping. Ideal for green spots and playgrounds. Perfect for playing or to just take an informal break. Also suited for use as a mobile seating bollard in indoor settings in a variety of applications.

The HopOp 500 has a textured/granulated surface due to abrasive blasting of the mould. This process enhances the friction and makes the surface comfortable and safe to use.

The material is suitable for recycling.