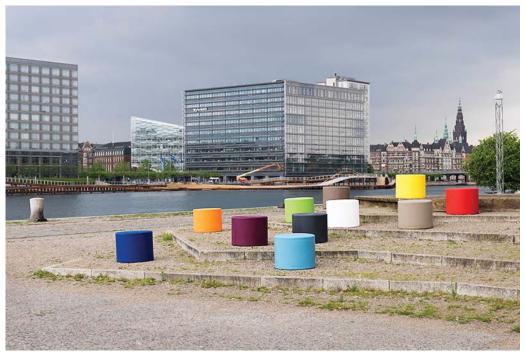

## **Hopop 500**

A functional bollard for sitting or jumping. Ideal for green spots and playgrounds. Perfect for playing or to just take an informal break. Also suited for use as a mobile seating bollard in indoor settings in a variety of applications.

The HopOp 500 has a textured/granulated surface due to abrasive blasting of the mould. This process enhances the friction and makes the surface comfortable and safe to use.

The material is suitable for recycling.