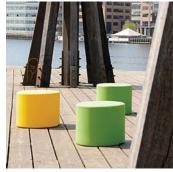

## **Hopop 500**

A functional bollard for sitting or jumping. Ideal for green spots and playgrounds. Perfect for playing or to just take an informal break. Also suited for use as a mobile seating bollard in indoor settings in a variety of applications.