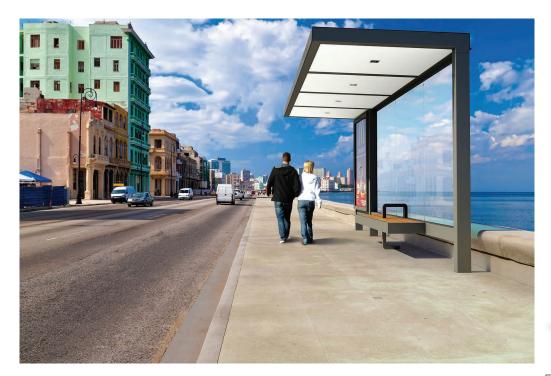

## **Hut Shelter**

The Hut Shelter is constructed of a tubular structure with a rectangular base plate, flat sheet cover and coupled glass walls, supported by special metal profiles. The shelter also comes with sign holders extruded aluminium, and can be equipped with a bench in timber and steel, advertising side or back wall in steel sheet with aluminium doors and safety glass windows, neon lamp protected by a sheet of impact-resistant lexan. Inside the counter-ceiling it is possible to put a system of LED lighting. Steel plate with anchors and specially sized bolts.