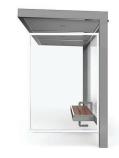

## **Hut Shelter**

The Hut Shelter is constructed of a tubular structure with a rectangular base plate, flat sheet cover and coupled glass walls, supported by special metal profiles. The shelter also comes with sign holders extruded aluminium, and can be equipped with a bench in timber and steel, advertising side or back wall in steel sheet with aluminium doors and safety glass windows, neon lamp protected by a sheet of impact-resistant lexan. Inside the counter-ceiling it is possible to put a system of LED lighting. Steel plate with anchors and specially sized bolts.