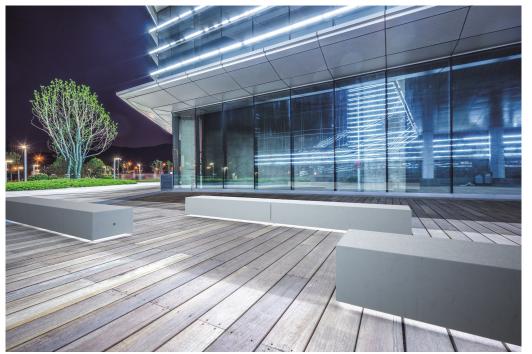

## **Ibox Bench**

The lbox Bench is a modular system that is made up entirely out of a mix of granite or marble stones which are available in a variety of colours. The seat is dressed and sanded around the edges. In order to obtain the most varied compositions. The surface is treated with special transparent satin opaque varnishes. All elements are fitted with reinforced bushings for lifting and simple positioning on the ground. Due to the modular nature of this range these elements can create simple yet stunning seating arrangements.