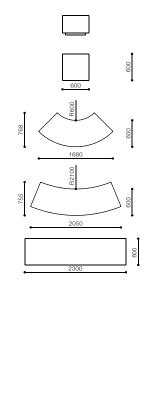

## **Ibox Bench**

The lbox Bench is a modular system that is made up entirely out of a mix of granite or marble stones which are available in a variety of colours. The seat is dressed and sanded around the edges. In order to obtain the most varied compositions. The surface is treated with special transparent satin opaque varnishes. All elements are fitted with reinforced bushings for lifting and simple positioning on the ground. Due to the modular nature of this range these elements can create simple yet stunning seating arrangements.

Specification

Materials Seat - marblestone / granite

## Dimensions

H: 440mm W: 600-2300mm D: 600-768mm