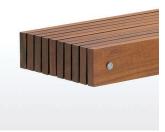

## **Ideas T Bench**

The Ideas T Bench is made up of a solid, double T-shaped, monolithic support, in 8mm thick corten steel and a hot galvanised steel lower base support. The seat is made up of ten timber slats fixed by finger joints across a stainless steel tube with two turned threaded components which welded at the ends. These are closed off with screwed on antitheft ends. A number of round nylon elements act as spacers between the timber beams. The corten steel is sandblasted and treated with a unique oxidisation cycle.