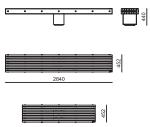

## **Ideas T Bench**

The Ideas T Bench is made up of a solid, double T-shaped, monolithic support, in 8mm thick corten steel and a hot galvanised steel lower base support. The seat is made up of ten timber slats fixed by finger joints across a stainless steel tube with two turned threaded components which welded at the ends. These are closed off with screwed on antitheft ends. A number of round nylon elements act as spacers between the timber beams. The corten steel is sandblasted and treated with a unique oxidisation cycle.

**Specification:** 

Materials: Frame - corten steel Seat - timber

## Dimensions

H: 440mm W: 1940/2840mm D: 452mm