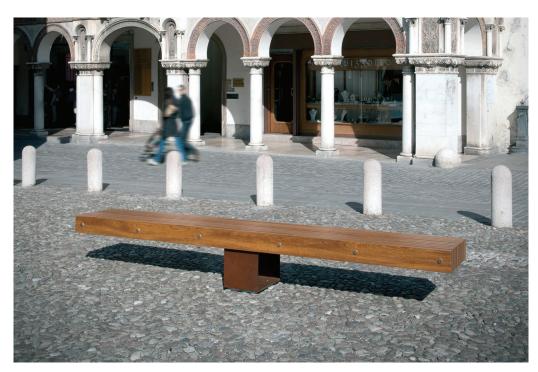

## **Ideas T Bench**

The Ideas T Bench is made up of a solid, double T-shaped, monolithic support, in 8mm thick corten steel and a hot galvanised steel lower base support. The seat is made up of ten timber slats fixed by finger joints across a stainless steel tube with two turned threaded components which welded at the ends. These are closed off with screwed on antitheft ends. A number of round nylon elements act as spacers between the timber beams. The corten steel is sandblasted and treated with a unique oxidisation cycle.

**Specification:** 

Materials: Frame - corten steel Seat - timber