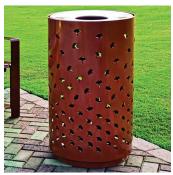

## Lakeside Litter Bin

Designed to reflect forms found in outdoor environments, Lakeside decorative metal Litter Bins offer a partner to their companion bench. Its trim cylinder with recessed base features plain or plasma cut side panels in leaf, grass or custom patterns. The plasma-cutting technology used to incise leaves and grasses into standard Lakeside products enables designers to create their own vocabulary of patterns, lines and logos for the products on their projects.