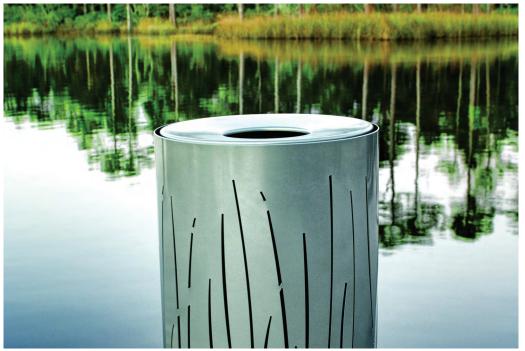

## Lakeside Litter Bin

Designed to reflect forms found in outdoor environments, Lakeside decorative metal Litter Bins offer a partner to their companion bench. Its trim cylinder with recessed base features plain or plasma cut side panels in leaf, grass or custom patterns. The plasma-cutting technology used to incise leaves and grasses into standard Lakeside products enables designers to create their own vocabulary of patterns, lines and logos for the products on their projects.