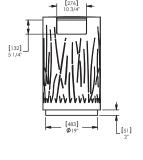

## **Dimensions**

H: 919mm Dia: 533mm Capacity: 114l (side opening) 136l (top opening)

(Technical Drawings for variants available on request)