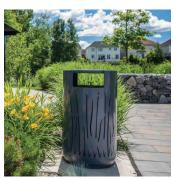

## Lakeside Litter Bin

Designed to reflect forms found in outdoor environments, Lakeside decorative metal Litter Bins offer a partner to their companion bench. Its trim cylinder with recessed base features plain or plasma cut side panels in leaf, grass or custom patterns. The plasma-cutting technology used to incise leaves and grasses into standard Lakeside products enables designers to create their own vocabulary of patterns, lines and logos for the products on their projects.