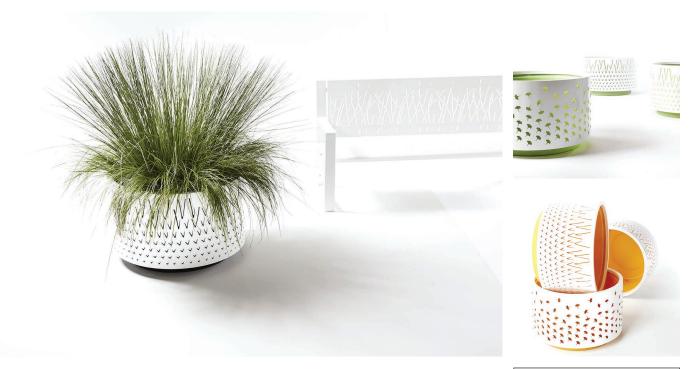

## **Lakeside Planter**

The Lakeside Planter is the newest addition to the popular line of site elements designed by award-winning architect, Margaret McCurry. The planter has a simple steel cylinder shell, designed to compliment Lakeside benches and litter bins. The steel shell features decorative grass or leaf patterns incised by state-of-the-art plasma-cutting technology. Special patterns can be created for signature applications. Planters come standard with a black liner and a removable steel body.

## **Specification:**

Materials: Body - steel

## H: 586mm Dia: 914mm Total Drawings for variants available on request)