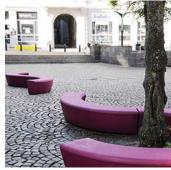

## **Loop Arc**

Loop Arc is an innovative piece of furniture for sitting and socialising. When multiplied or combined with other products in the loop range, an infinite number of configurations unfold; twisting through trees, town squares and playgrounds or forming variously shaped sandpits.