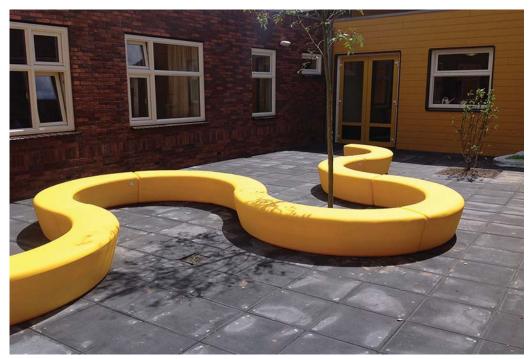

## **Loop Arc**

Loop Arc is an innovative piece of furniture for sitting and socialising. When multiplied or combined with other products in the loop range, an infinite number of configurations unfold; twisting through trees, town squares and playgrounds or forming variously shaped sandpits.