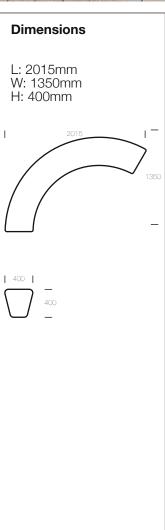

## **Loop Arc**

Loop Arc is an innovative piece of furniture for sitting and socialising. When multiplied or combined with other products in the loop range, an infinite number of configurations unfold; twisting through trees, town squares and playgrounds or forming variously shaped sandpits.

The material is suitable for recycling.

## **Specification:**

## Materials:

Rotation moulded polyethylene

## Fixing:

The modules can be secured by filling with water (225 litre) or sand (225 kg) or fastened to the ground with brackets. For multiple configurations the modules are joined with brackets at either end.