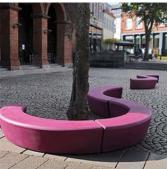

## **Loop Arc**

Loop Arc is an innovative piece of furniture for sitting and socialising. When multiplied or combined with other products in the loop range, an infinite number of configurations unfold; twisting through trees, town squares and playgrounds or forming variously shaped sandpits.