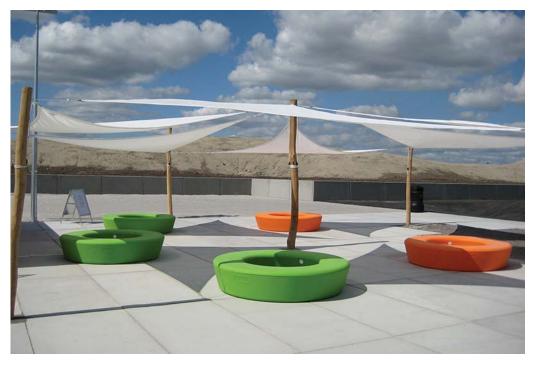

# Loop

Loop can be used indoors and out, offering sociable seating for 4-6 people. With its circular form and inviting colours, Loop stands out in any environment including urban spaces, parks, golf resorts, schools, amusement parks, it reminds us to take a minute and rest.

The Loop has a textured/granulated surface due to abrasive blasting of the mould. This process enhances the friction and makes the surface comfortable and safe to use.

The material is suitable for recycling.