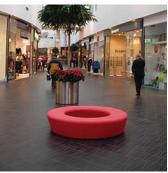

# Loop

Loop can be used indoors and out, offering sociable seating for 4-6 people. With its circular form and inviting colours, Loop stands out in any environment including urban spaces, parks, golf resorts, schools, amusement parks, it reminds us to take a minute and rest.

The Loop has a textured/granulated surface due to abrasive blasting of the mould. This process enhances the friction and makes the surface comfortable and safe to use.

The material is suitable for recycling.