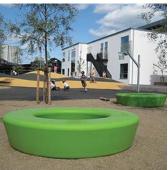

# Loop

Loop can be used indoors and out, offering sociable seating for 4-6 people. With its circular form and inviting colours, Loop stands out in any environment including urban spaces, parks, golf resorts, schools, amusement parks, it reminds us to take a minute and rest.

The Loop has a textured/granulated surface due to abrasive blasting of the mould. This process enhances the friction and makes the surface comfortable and safe to use.

The material is suitable for recycling.