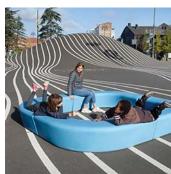

## **Loop Corner**

Loop Corner is a new member of the Loop family. The 90-degree module combines with Loop Line to surround a ball court or a sandbox while also providing seating. Loop Corner is also designed for use as a number of differently shaped benches. For example 4 modules can be combined to create a square, while 3 Loop Arc modules form a circle.