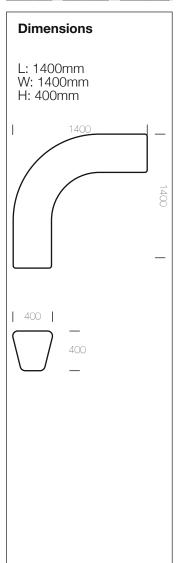

## **Specification:**

## Materials:

Rotation moulded polyethylene

## Fixing:

The modules can be secured by Filling with water (160 litre) or sand (265 kg) or fastened to the ground with brackets. For multiple configurations the modules are joined with brackets at either end.