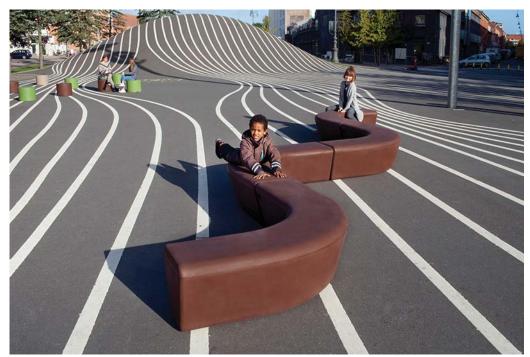

## **Loop Corner**

Loop Corner is a new member of the Loop family. The 90-degree module combines with Loop Line to surround a ball court or a sandbox while also providing seating. Loop Corner is also designed for use as a number of differently shaped benches. For example 4 modules can be combined to create a square, while 3 Loop Arc modules form a circle.