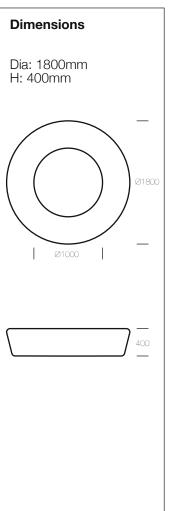

## Specification:

Materials:

Rotation moulded polyethylene

Fixing:

Subsurface or surface mounted.