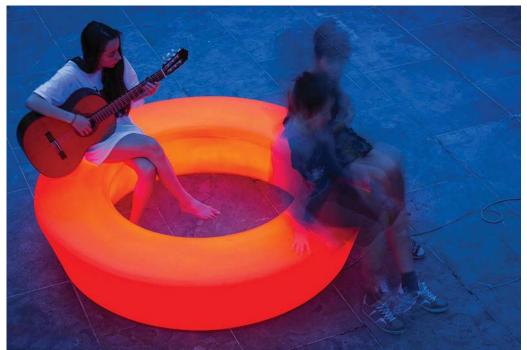

## **Loop Light**

Loop light can be used indoors and out, offering sociable seating for 4-6 people. With its circular form and inviting illuminated colours, Loop Light stands out in any environment including urban spaces, parks, golf resorts, schools, amusement parks, it reminds us to take a minute and rest.

Please note the Loop light only operates in dark areas and the optimal light output is achieved with max 20 lux light from the surroundings.

The Loop Light has a textured/granulated surface due to abrasive blasting of the mould. This process enhances the friction and makes the surface comfortable and safe to use.