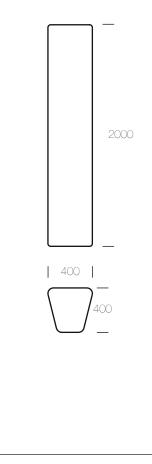

to function independently as well as in combination with LOOP Arc to form a triangle, a curving snake or any number of other configurations. Combined with LOOP Corner it forms rectangles to use for ball courts, elevated beds or sand boxes, where seating is the added bonus.

The Loop Line has a textured/granulated surface due to abrasive blasting of the mould. This process enhances the friction and makes the surface comfortable and safe to use.

The material is suitable for recycling.

**Specification:** 

Materials:

Rotation moulded polyethylene

Fixing:

Subsurface or surface mounted.

Please note that the shape of Loop Line does not permit it to stand alone unfastened. It must be attached to the ground or to a LOOP Arc or LOOP Corner at either end.

## Dimensions L: 2000mm W: 400mm