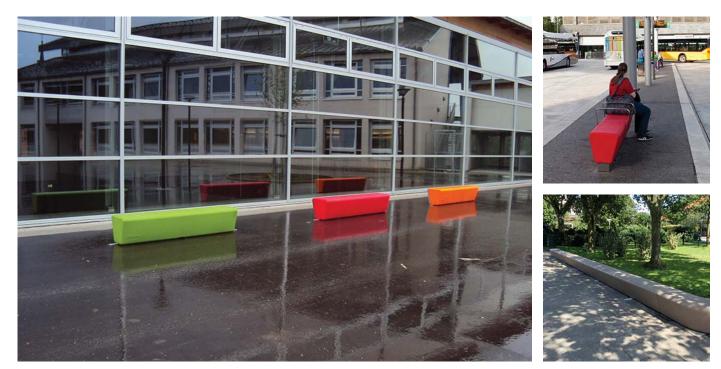

## Loop Line

LOOP Line is made to function independently as well as in combination with LOOP Arc to form a triangle, a curving snake or any number of other configurations. Combined with LOOP Corner it forms rectangles to use for ball courts, elevated beds or sand boxes, where seating is the added bonus.

The Loop Line has a textured/granulated surface due to abrasive blasting of the mould. This process enhances the friction and makes the surface comfortable and safe to use.

The material is suitable for recycling.

**Specification:** 

Materials:

Rotation moulded polyethylene

Fixing:

Subsurface or surface mounted.

Please note that the shape of Loop Line does not permit it to stand alone unfastened. It must be attached to the ground or to a LOOP Arc or LOOP Corner at either end.