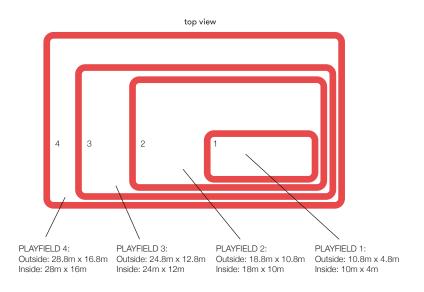

## **Loop Playfield**

Loop Corner and Loop Line can be combined to create permanent or temporary ball courts for urban spaces and schoolyards or to restrict a particular a space. Like the rest of the Loop family, they invite passers-by to sit, chat and observe urban life. The Loop Playfield has a textured/granulated surface due to abrasive blasting of the mould. This process enhances the friction and makes the surface comfortable and safe to use.