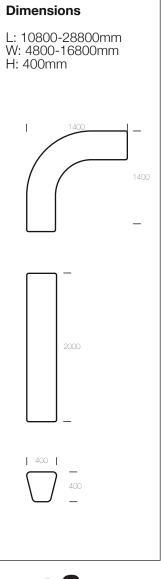

## **Loop Playfield**

Loop Corner and Loop Line can be combined to create permanent or temporary ball courts for urban spaces and schoolyards or to restrict a particular a space. Like the rest of the Loop family, they invite passers-by to sit, chat and observe urban life. The Loop Playfield has a textured/granulated surface due to abrasive blasting of the mould. This process enhances the friction and makes the surface comfortable and safe to use.

## Specification: