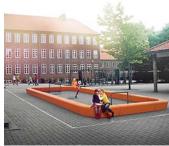

## **Loop Playfield**

Loop Corner and Loop Line can be combined to create permanent or temporary ball courts for urban spaces and schoolyards or to restrict a particular a space. Like the rest of the Loop family, they invite passers-by to sit, chat and observe urban life. The Loop Playfield has a textured/granulated surface due to abrasive blasting of the mould. This process enhances the friction and makes the surface comfortable and safe to use.