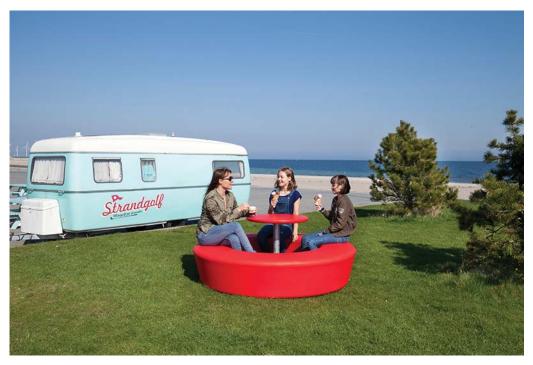

## **Loop Table**

Loop Table adds a new set of functions to the Loop Bench, creating a small, colourful bench and-table set. Ideal for schools, playgrounds and other urban recreational spaces.

The material is suitable for recycling.

#### Fixing:

Table may be fixed via 3 different methods:

Free-standing single unit:

LOOP Bench and LOOP Table combined into a single unit connected by a 3-legged frame; can be filled with sand/water or can be mounted on the ground using brackets.

# **Dimensions** Dia: 1800mm H: Table 730mm H: Seat 400mm Ø700 I 400