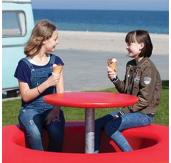

## **Loop Table**

Loop Table adds a new set of functions to the Loop Bench, creating a small, colourful bench and-table set. Ideal for schools, playgrounds and other urban recreational spaces.

The material is suitable for recycling.

#### Fixing:

Table may be fixed via 3 different methods:

Free-standing single unit:

LOOP Bench and LOOP Table combined into a single unit connected by a 3-legged frame; can be filled with sand/water or can be mounted on the ground using brackets.

# **Dimensions** Dia: 1800mm H: Table 730mm H: Seat 400mm Ø700 I 400