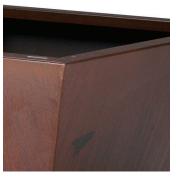

## Lounge Planter

The Lounge Planter is a truncated pyramid shape which is available in various sizes. The planter is manufactured from thick corten steel sheet, sandblasted and treated with a unique oxidisation cycle, with a 5 mm thick brushed stainless steel square lower base support with fixings to regulate its gradient. On request, each planter can be accessorised with two or four 15/10 mm thick stainless steel plates which can be used to attach name-plates or labels. Lounge is also available in mild steel powder coated.

## Materials:

Body - powder coated steel; corten steel