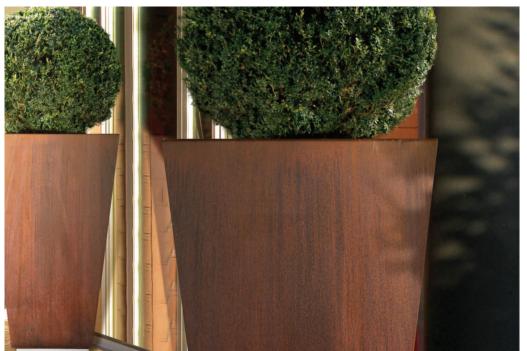

## Lounge Planter

The Lounge Planter is a truncated pyramid shape which is available in various sizes. The planter is manufactured from thick corten steel sheet, sandblasted and treated with a unique oxidisation cycle, with a 5 mm thick brushed stainless steel square lower base support with fixings to regulate its gradient. On request, each planter can be accessorised with two or four 15/10 mm thick stainless steel plates which can be used to attach name-plates or labels. Lounge is also available in mild steel powder coated.