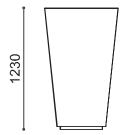

## **Dimensions**

H: 330 - 580 - 1230mm W: 950 - 750mm

D: 800 - 1500mm

750

(Technical Drawings for variants available on request)