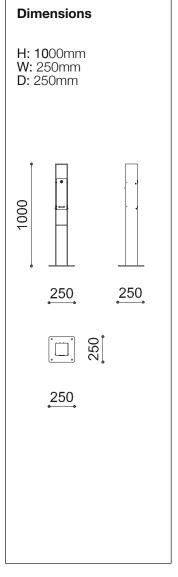

## Mo

The Mo Cigarette Bin is made up of 120×120mm square section, made of 8mm-thick and 1000 mm-high steel plate with a 250x250x8mm base plate. The central part is closed by two 2mm thick stainless steel shaped plates that due to the sloping ends, enable you to put out and dispose of cigarettes in the lower part. Inside this there is a circular container that can be extracted through a front panel with a triangular key lock. It is fixed to the ground with steel wall plugs (not included). Available in both hot galvanised steel and polyester powder coated and weathering steel with sandblasting and oxidation cycle developed by Metalco. All screws are stainless steel. Pre-drilled for anchors.