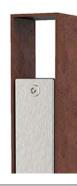

## Mo

The Mo Cigarette Bin is made up of 120×120mm square section, made of 8mm-thick and 1000 mm-high steel plate with a 250x250x8mm base plate. The central part is closed by two 2mm thick stainless steel shaped plates that due to the sloping ends, enable you to put out and dispose of cigarettes in the lower part. Inside this there is a circular container that can be extracted through a front panel with a triangular key lock. It is fixed to the ground with steel wall plugs (not included). Available in both hot galvanised steel and polyester powder coated and weathering steel with sandblasting and oxidation cycle developed by Metalco. All screws are stainless steel. Pre-drilled for anchors.