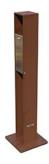

## Mo

The Mo Cigarette Bin is made up of 120×120mm square section, made of 8mm-thick and 1000 mm-high steel plate with a 250x250x8mm base plate. The central part is closed by two 2mm thick stainless steel shaped plates that due to the sloping ends, enable you to put out and dispose of cigarettes in the lower part. Inside this there is a circular container that can be extracted through a front panel with a triangular key lock. It is fixed to the ground with steel wall plugs (not included). Available in both hot galvanised steel and polyester powder coated and weathering steel with sandblasting and oxidation cycle developed by Metalco. All screws are stainless steel. Pre-drilled for anchors.