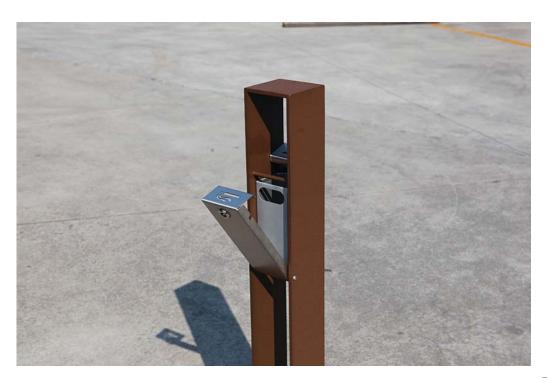

## Mo

The Mo Cigarette Bin is made up of 120×120mm square section, made of 8mm-thick and 1000 mm-high steel plate with a 250x250x8mm base plate. The central part is closed by two 2mm thick stainless steel shaped plates that due to the sloping ends, enable you to put out and dispose of cigarettes in the lower part. Inside this there is a circular container that can be extracted through a front panel with a triangular key lock. It is fixed to the ground with steel wall plugs (not included). Available in both hot galvanised steel and polyester powder coated and weathering steel with sandblasting and oxidation cycle developed by Metalco. All screws are stainless steel. Pre-drilled for anchors.