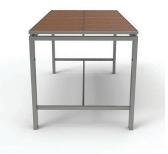

**Dimensions** 

## Materials:

Frame - powder coated aluminium

Top - timber; glass; ultra high performance concrete; metal