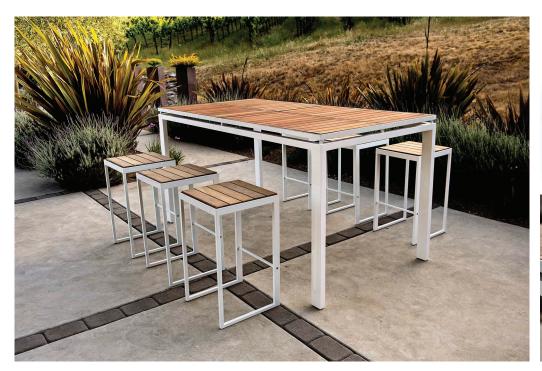

## **Morrison Table**

The Morrison Table is a staple product within the Terrace Life range which helps make memorable moments happen on terraces, patios, roof gardens and other private and protected social settings. Designed by renowned modernist architect Lionel Morrison, an elegant high table with stools and a sybaritic wide, low bench provide new ways of connecting and a welcoming ambience in special social spaces. Floating frames create a form language and panel inserts in a choice of glass, steel, concrete or timber provide texture and tone. Seamless connections and flawless finishes are the essence of finesse.

## Materials:

Frame - powder coated aluminium

Top - timber; glass; ultra high performance concrete; metal