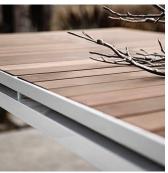

## Materials:

Frame - powder coated aluminium

Top - timber; glass; ultra high performance concrete; metal