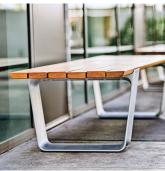

## **MultipliCITY Bench**

MultipliCITY is an international collection of outdoor public furniture elements that gives new meaning to the term global design. Created and developed in partnership with celebrated design innovators Yves Behar and Fuseproject, MultipliCITY is an expressive, dynamic and flexible system that combines the efficiency of mass production, the use of custom materials and configurations to express cultural preferences. The MultipliCITY bench shares the same form language as the seat and like it is solid and grounded, interactive and user-focused. The cast aluminium seat with timber slats is offered in straight and mitered versions that enable virtually limitless configurations.

## Materials:

Frame - powder coated cast aluminium Bench - timber

## **Dimensions**

H: 440mm W: 2400mm

**D:** 581mm

(Technical Drawings for variants available on request)