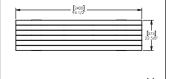

## **Dimensions**

H: 440mm W: 2400mm

**D:** 581mm

(Technical Drawings for variants available on request)