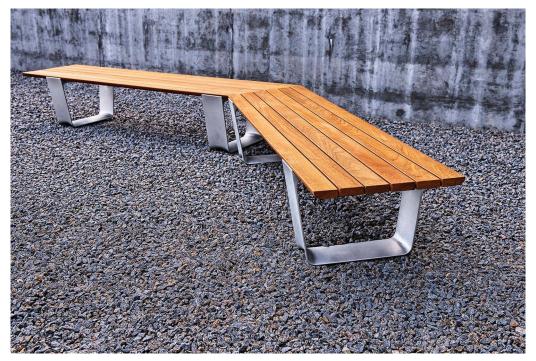

## **MultipliCITY Bench**

MultipliCITY is an international collection of outdoor public furniture elements that gives new meaning to the term global design. Created and developed in partnership with celebrated design innovators Yves Behar and Fuseproject, MultipliCITY is an expressive, dynamic and flexible system that combines the efficiency of mass production, the use of custom materials and configurations to express cultural preferences. The MultipliCITY bench shares the same form language as the seat and like it is solid and grounded, interactive and user-focused. The cast aluminium seat with timber slats is offered in straight and mitered versions that enable virtually limitless configurations.

## Materials:

Frame - powder coated cast aluminium Bench - timber

## **Dimensions**

H: 440mm W: 2400mm

**D:** 581mm

(Technical Drawings for variants available on request)