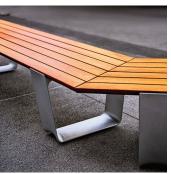

## **MultipliCITY Bench**

MultipliCITY is an international collection of outdoor public furniture elements that gives new meaning to the term global design. Created and developed in partnership with celebrated design innovators Yves Behar and Fuseproject, MultipliCITY is an expressive, dynamic and flexible system that combines the efficiency of mass production, the use of custom materials and configurations to express cultural preferences. The MultipliCITY bench shares the same form language as the seat and like it is solid and grounded, interactive and user-focused. The cast aluminium seat with timber slats is offered in straight and mitered versions that enable virtually limitless configurations.

## Materials:

Frame - powder coated cast aluminium Bench - timber

## **Dimensions**

H: 440mm W: 2400mm

**D:** 581mm

(Technical Drawings for variants available on request)