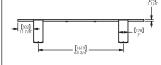

## **Dimensions**

H: 440mm W: 2400mm

**D:** 581mm

(Technical Drawings for variants available on request)