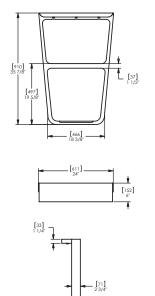

Specification

Materials Cycle Stand - powder coated cast aluminium

Top - timber

H: 910mm W: 611mm D: 152mm