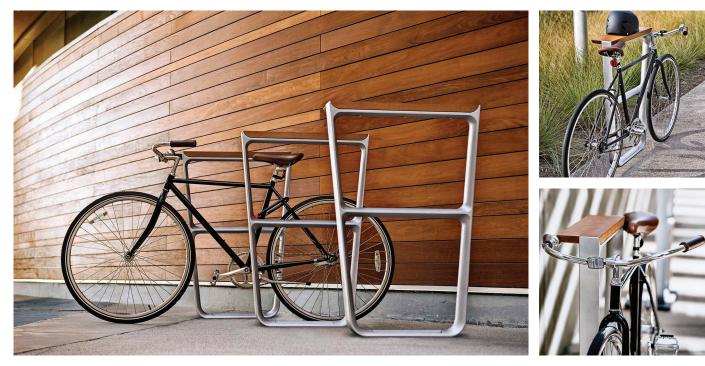

## **MultipliCITY Cycle Stand**

The MultipliCITY cycle stand shares the subtle convex frame language of the benches, seats and table. Manufactured from a single aluminium casting, it has unique ergonomic features. The bike rack is standing height and includes a handy wood shelf on top that provides a place for phone or keys while the bike is being secured. A horizontal bar between the top and bottom of the frame offers a place to affix a bike cable and keeps the bike lock from falling to the ground.