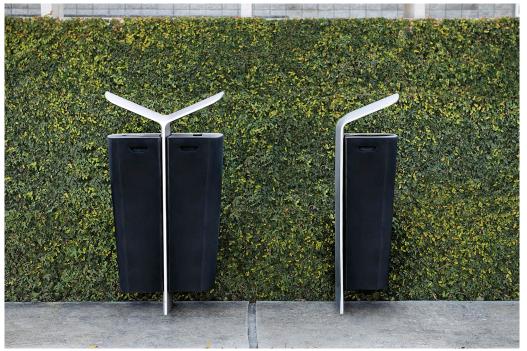

## **MultipliCITY Litter Bin**

The MultipliCITY Litter Bin shares a visual vocabulary with the path light in which robust verticals end in graceful winged forms. The litter bin is offered in single and double versions. The single litter bin is an aluminium casting holding a single roto-molded bin. The double litter bin has a two winged aluminium casting that fits over a vertical aluminium extrusion spine and holds two bins. The litter bins float when suspended from the frame, or are grounded when attached to a roto-molded based filled with ballast.