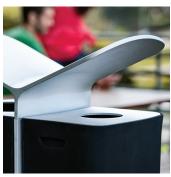

## **MultipliCITY Litter Bin**

The MultipliCITY Litter Bin shares a visual vocabulary with the path light in which robust verticals end in graceful winged forms. The litter bin is offered in single and double versions. The single litter bin is an aluminium casting holding a single roto-molded bin. The double litter bin has a two winged aluminium casting that fits over a vertical aluminium extrusion spine and holds two bins. The litter bins float when suspended from the frame, or are grounded when attached to a roto-molded based filled with ballast.

## **Specification**

Materials Body - polyethylene Top - powder coated cast aluminium