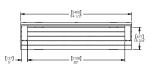

## Dimensions

H: 834mm W: 2400mm D: 582mm

(Technical Drawings for variants available on request)