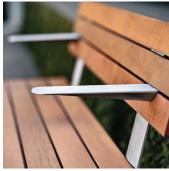

## **MultipliCITY Seat**

MultipliCITY is an international collection of outdoor public furniture elements that gives new meaning to the term global design. Created and developed in partnership with celebrated design innovators Yves Behar and fuseproject, MultipliCITY is an expressive, dynamic and flexible system that combines the efficiency of mass production, the use of custom materials and configurations to express cultural preferences. The MultipliCITY Seat shares the same form language as the bench and like it is solid and grounded, interactive and user-focused. The cast aluminium seat with timber slats is offered in straight and mitered versions that enable virtually limitless configurations.

Specification

Materials Frame - cast aluminium Seat - timber