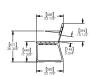

## Dimensions

H: 834mm W: 2400mm D: 582mm

(Technical Drawings for variants available on request)