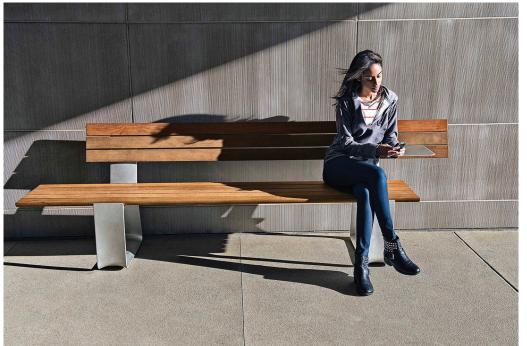

## **MultipliCITY Seat**

MultipliCITY is an international collection of outdoor public furniture elements that gives new meaning to the term global design. Created and developed in partnership with celebrated design innovators Yves Behar and fuseproject, MultipliCITY is an expressive, dynamic and flexible system that combines the efficiency of mass production, the use of custom materials and configurations to express cultural preferences. The MultipliCITY Seat shares the same form language as the bench and like it is solid and grounded, interactive and user-focused. The cast aluminium seat with timber slats is offered in straight and mitered versions that enable virtually limitless configurations.

## Dimensions

H: 834mm W: 2400mm D: 582mm

(Technical Drawings for variants available on request)