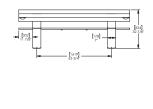

## Dimensions

H: 834mm W: 2400mm D: 582mm

(Technical Drawings for variants available on request)