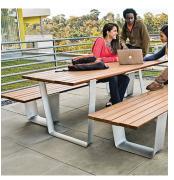

## **MultipliCITY Table**

The generous MultipliCITY table echoes the sculptural convex form of the bench frame, with variations in angle and thickness to provide stability. Solid and grounded it imparts a sense of ease and permanence. The table is substantial in scale, with generous timber boards that offer a familiar softness to the touch. It is user-responsive and multi-use designed for eating, working and social gathering. The frame of the table is dimensioned to allow the bench to slide efficiently underneath.