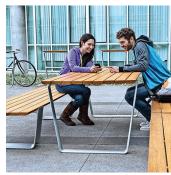

## **MultipliCITY Table**

The generous MultipliCITY table echoes the sculptural convex form of the bench frame, with variations in angle and thickness to provide stability. Solid and grounded it imparts a sense of ease and permanence. The table is substantial in scale, with generous timber boards that offer a familiar softness to the touch. It is user-responsive and multi-use designed for eating, working and social gathering. The frame of the table is dimensioned to allow the bench to slide efficiently underneath.