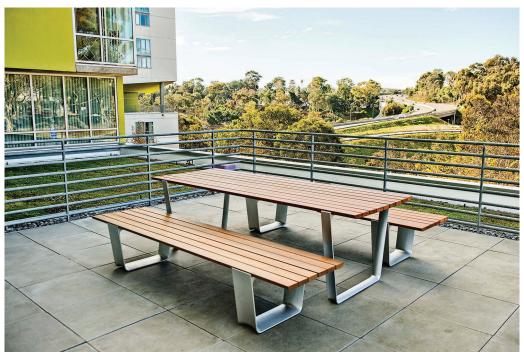

## **MultipliCITY Table**

The generous MultipliCITY table echoes the sculptural convex form of the bench frame, with variations in angle and thickness to provide stability. Solid and grounded it imparts a sense of ease and permanence. The table is substantial in scale, with generous timber boards that offer a familiar softness to the touch. It is user-responsive and multi-use designed for eating, working and social gathering. The frame of the table is dimensioned to allow the bench to slide efficiently underneath.

## **Specification**

Materials
Frame - cast aluminium
Seat - timber

## H: 740mm W: 2400mm D: 882mm