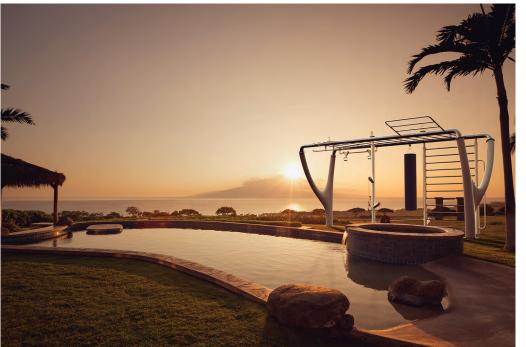

## **My Beast**

Great design is revealed when obsessive attention to detail is present, and when it came to designing MyBeast there was nothing left to chance.

The core structure is made using an innovative material in order to achieve solidity and strength properties of concrete, together with the resistance and tensile strength of steel.

To help create a more immersive training experience the MyBeast has been enhanced with proximity-based technologies and incorporated top fitness trainers to develop specific exercises for each Stage.

## **Specification:**

Materials: Frame - stainless steel; ultra high performance concrete (UHPC)

Dimensions H: 2550mm D: 4050mm

(Technical Drawings for variants available on request)