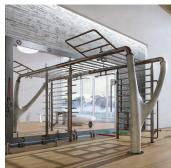

## **My Beast**

Great design is revealed when obsessive attention to detail is present, and when it came to designing MyBeast there was nothing left to chance.

The core structure is made using an innovative material in order to achieve solidity and strength properties of concrete, together with the resistance and tensile strength of steel.

Each stainless steel accessory has been hand-polished to make it flawless to touch.

All the manufacturing is performed in Itlay, benefiting from substantial industrial expertise and a craftsmanship-grade quality.

To help create a more immersive training experience the MyBeast has been enhanced with proximity-based technologies and incorporated top fitness trainers to develop specific exercises for each Stage.