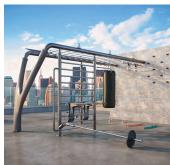

## **My Beast**

Great design is revealed when obsessive attention to detail is present, and when it came to designing MyBeast there was nothing left to chance.

The core structure is made using an innovative material in order to achieve solidity and strength properties of concrete, together with the resistance and tensile strength of steel.

Each stainless steel accessory has been hand-polished to make it flawless to touch.

All the manufacturing is performed in Itlay, benefiting from substantial industrial expertise and a craftsmanship-grade quality.

To help create a more immersive training experience the MyBeast has been enhanced with proximity-based technologies and incorporated top fitness trainers to develop specific exercises for each Stage.