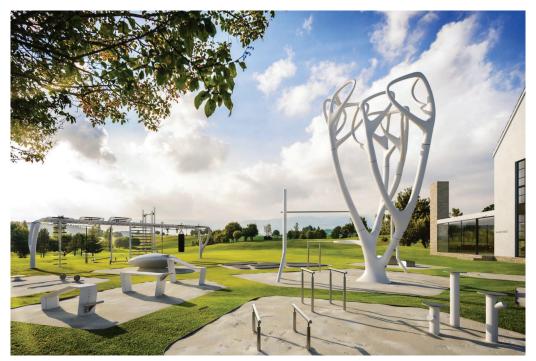

## My Equilibria

My Equilibria is the worlds first outdoor fitness system based on instinctive body movements. This unique design is a game-changing concept that redefines workout experience and tears down boundaries between art, high-end wellness equipment and community. Smooth concrete surfaces seamlessly meet steel components, guaranteeing maximum stability, safety and performance. Biomechanics of each installation and cutting-edge materials provide indisputable comfort, maximum training results and multi-sensory stimulation. My Equilibria is a new approach to outdoor fitness that is engineered to leverage the bodys innate intelligence, authentic movement, and the underlying drive to stay well, look well and live well.