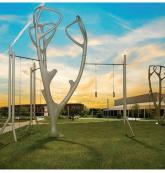

## My Equilibria

My Equilibria is the worlds first outdoor fitness system based on instinctive body movements. This unique design is a game-changing concept that redefines workout experience and tears down boundaries between art, high-end wellness equipment and community. Smooth concrete surfaces seamlessly meet steel components, guaranteeing maximum stability, safety and performance. Biomechanics of each installation and cutting-edge materials provide indisputable comfort, maximum training results and multi-sensory stimulation. My Equilibria is a new approach to outdoor fitness that is engineered to leverage the bodys innate intelligence, authentic movement, and the underlying drive to stay well, look well and live well.