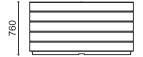

## **Dimensions**

H: 480 - 760mm Dia: 800 - 1500mm

(Technical Drawings for variants available on request)