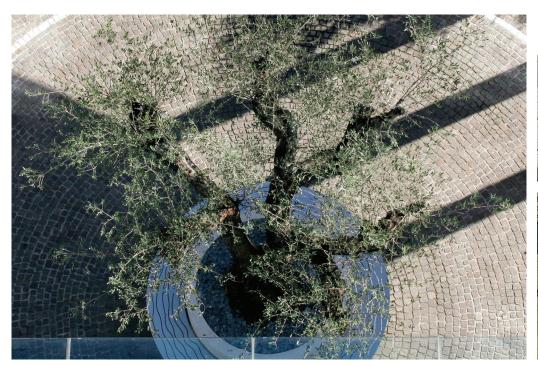

## **Onice Planter**

The Onice Planter is made using a binding compound of granite or coloured marble aggregate which is bushhammered around the edges and polished to a shine on the upper side. The surface is protected by special satin opaque varnish. The planters are offered in three sizes and have a 40x50mm section recess which has been designed to facilitate cleaning the surrounding area. Inside there are 3 galvanised eyebolts for handling. Each planter can hold a permanent 50L to 100L water reserve. The two larger sizes can be supplied with a circular, decorated thick steel sheet bench which is welded to thick double steel supports and twenty intermediate strengthening ribs. The inner and outer external edge is pressed steel. The bench is fastened to the planter by sixteen steel screw anchors. All material is hot dipped galvanised and powder coated, a variety of colours available.

## **Dimensions**

H: 480 - 760mm Dia: 800 - 1500mm

(Technical Drawings for variants available on request)