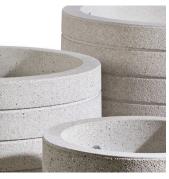

## **Onice Planter**

The Onice Planter is made using a binding compound of granite or coloured marble aggregate which is bushhammered around the edges and polished to a shine on the upper side. The surface is protected by special satin opaque varnish. The planters are offered in three sizes and have a 40x50mm section recess which has been designed to facilitate cleaning the surrounding area. Inside there are 3 galvanised eyebolts for handling. Each planter can hold a permanent 50L to 100L water reserve. The two larger sizes can be supplied with a circular, decorated thick steel sheet bench which is welded to thick double steel supports and twenty intermediate strengthening ribs. The inner and outer external edge is pressed steel. The bench is fastened to the planter by sixteen steel screw anchors. All material is hot dipped galvanised and powder coated, a variety of colours available.

## Materials:

Planter - reconstituted marblestone / granite

## **Dimensions**

H: 480 - 760mm Dia: 800 - 1500mm

(Technical Drawings for variants available on request)