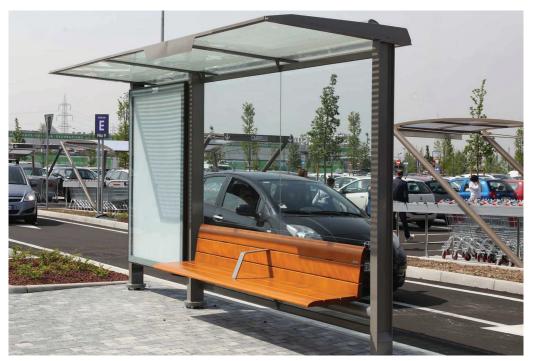

## Pensilis 1223 Shelter

The Pensilis 1223 Shelter is built up of three hot dip galvanised steel vertical beams with a steel base plate which is to be fixed to the female anchor dug into concrete and then brought together with a monolithic roof formed by a tubular steel beam with supports complete with shatter-resistant glass roof panes with polished edging cut. The outdoor illuminated advertising display is made up of a galvanised steel support frame, extruded aluminium profile hinged case, assembled with a range of accessories. The electrical system consists of three lamps. The poster is held by a special stainless steel bar with a spring-action catch. All metal parts are polyester powder coated. The Pensilis 1223 Shelter design is supplied with the Sedis Seat which is made from 40mm thick timber slats, treated with a water varnish. The seat is fixed to the lower rail of the shelter with 6mm thick laser shaped fins.