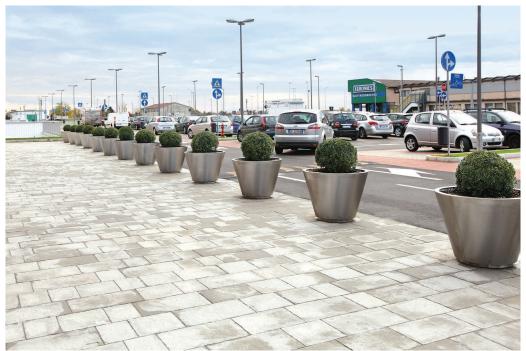

## Pitocca Planter

The Pitocca Planter is in a classic truncated cone shape, available in two heights, and made entirely out of 20/10mm thick steel sheet, coated with zinc primer and polyester powder. It is equipped, at the bottom, with a circular base in 5mm thick zinced steel with fixings to regulate its slant, which is operated from inside. Upon request, each planter can be accessorised with two 1mm thick stainless steel plates which can be used to attach name-plates or labels. Also Available in Grade 304 stainless steel or treated corten steel.