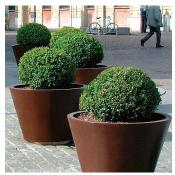

## Pitocca Planter

The Pitocca Planter is in a classic truncated cone shape, available in two heights, and made entirely out of 20/10mm thick steel sheet, coated with zinc primer and polyester powder. It is equipped, at the bottom, with a circular base in 5mm thick zinced steel with fixings to regulate its slant, which is operated from inside. Upon request, each planter can be accessorised with two 1mm thick stainless steel plates which can be used to attach name-plates or labels. Also Available in Grade 304 stainless steel or treated corten steel.

## Materials:

Planter - powder coated steel; corten steel; stainless steel