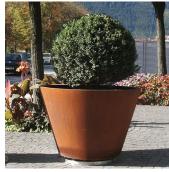

## Pitocca Planter

The Pitocca Planter is in a classic truncated cone shape, available in two heights, and made entirely out of 20/10mm thick steel sheet, coated with zinc primer and polyester powder. It is equipped, at the bottom, with a circular base in 5mm thick zinced steel with fixings to regulate its slant, which is operated from inside. Upon request, each planter can be accessorised with two 1mm thick stainless steel plates which can be used to attach name-plates or labels. Also Available in Grade 304 stainless steel or treated corten steel.

## Materials:

Planter - powder coated steel; corten steel; stainless steel