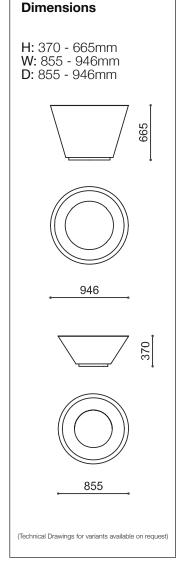

## Pitocca Planter

The Pitocca Planter is in a classic truncated cone shape, available in two heights, and made entirely out of 20/10mm thick steel sheet, coated with zinc primer and polyester powder. It is equipped, at the bottom, with a circular base in 5mm thick zinced steel with fixings to regulate its slant, which is operated from inside. Upon request, each planter can be accessorised with two 1mm thick stainless steel plates which can be used to attach name-plates or labels. Also Available in Grade 304 stainless steel or treated corten steel.

## **Specification:**

## Materials:

Planter - powder coated steel; corten steel; stainless steel