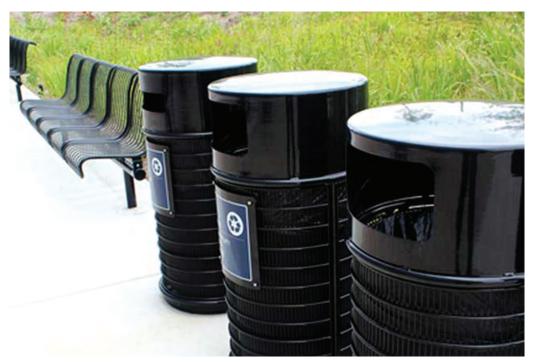

## **Plexus Litter Bin**

This Roscoe award winning design expresses the happy orchestration of form, function and material invention. The Plexus wire mesh litter bin set the benchmark in wire mesh outdoor street furniture and captured the imagination of design professionals in the process. Plexus carries the family tradition forward. It offers the same simple, refined aesthetic and exceptional flexibility of design.