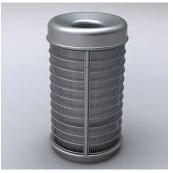

## **Plexus Litter Bin**

This Roscoe award winning design expresses the happy orchestration of form, function and material invention. The Plexus wire mesh litter bin set the benchmark in wire mesh outdoor street furniture and captured the imagination of design professionals in the process. Plexus carries the family tradition forward. It offers the same simple, refined aesthetic and exceptional flexibility of design.