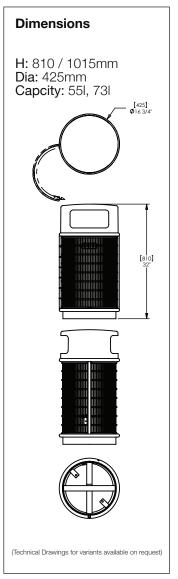

## **Specification:**

Materials:

Steel.

Finishes:

Panguard II powder coated.

**Fixings** 

Free standing. Surface mounted. (15-gallon: Pole mounted, wall mounted)