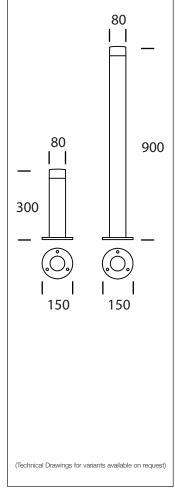

heights, Point Sun produces ambient guidance lighting with no cables or complicated installation process.

The low version is ideal for parks, along pathways and cycle routes. The high version is ideal for installing between public footpaths and cycle routes, as well as roads or car parks to manage traffic.

When Faktor 3 designed the Point Sun light unit, they had in mind to merge very simple design with effective and sophisticated technology, to create a product rooted in the Scandinavian design traditions.

## **Specification:**

## Materials:

Bollard - Extruded aluminium, primed and powder coated Light - Top in UV-stabilized polycarbonat (PC), bottom in POM

Fixing:

Sub surface or surface mounted Recommended distance between products 1 - 2m

## Dimensions

H: 300mm, 900mm Dia: 80mm