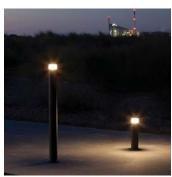

## **Point Sun**

The Point Sun is a no-nonsense bollard with an integrated solar power unit. Available in two heights, Point Sun produces ambient guidance lighting with no cables or complicated installation process.

The low version is ideal for parks, along pathways and cycle routes. The high version is ideal for installing between public footpaths and cycle routes, as well as roads or car parks to manage traffic.