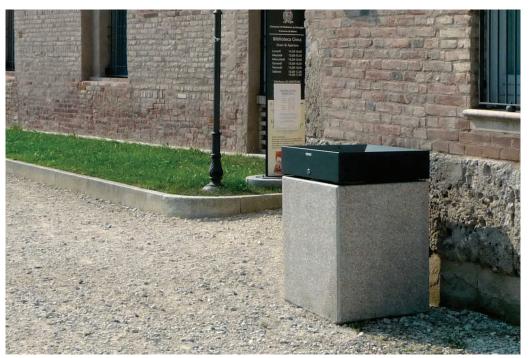

## Quarzo Litter Bin

The Quarzo Litter Bin is made using a binding compound of granite or coloured marble aggregates which are sanded/bush hammered and treated against deterioration. It has a 2.5mm thick pressed steel cover, galvanised and powder coated, which is fixed directly onto bushes embedded in the compound. The bin is also supplied with a steel ashtray, a stainless steel anti-theft cable and a waste-sack holder fitted inside.

## Materials:

Body - reconstituted marblestone / granite

Top - powder coated steel

## **Dimensions**

H: 962mm W: 600mm D: 600mm

962

600

(Technical Drawings for variants available on request)