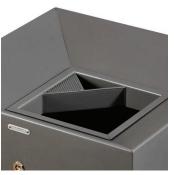

## Quarzo Litter Bin

The Quarzo Litter Bin is made using a binding compound of granite or coloured marble aggregates which are sanded/bush hammered and treated against deterioration. It has a 2.5mm thick pressed steel cover, galvanised and powder coated, which is fixed directly onto bushes embedded in the compound. The bin is also supplied with a steel ashtray, a stainless steel anti-theft cable and a waste-sack holder fitted inside.