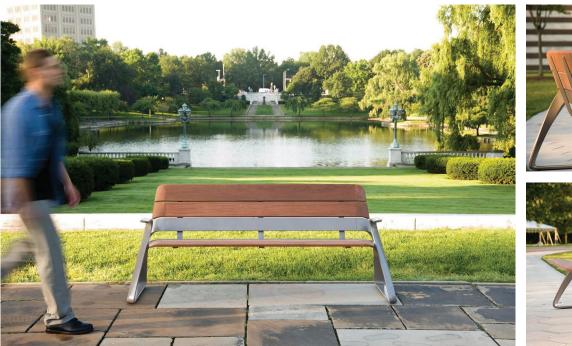

## **Rest Seat**

This stunningly simple seat employs a ribbon frame which has a flowing form to create a singular seating solution. The graceful connection between frame and seat slats makes it look elegant and easy as well as fitting in perfectly with the rest of the Metro 40 range. The gracefully tapered seat works beautifully in defined spaces and on the streetscape. Optional arms and intermediate seat dividers or skateboard deterrents are available.

## **Specification:**

Materials: Frame - Aluminium. Seat - Timber; Aluminium.

Finishes: Pangard II powder coated.

Fixings: Freestanding. Surface mounted. Below ground installation.