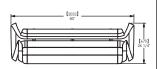

## Dimensions

H: 845mm W: 2032mm D: 670mm

(Technical Drawings for variants available on request)