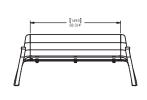

## Dimensions

H: 845mm W: 2032mm D: 670mm

(Technical Drawings for variants available on request)