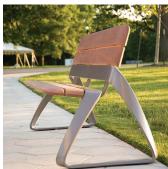

## **Rest Seat**

This stunningly simple seat employs a ribbon frame which has a flowing form to create a singular seating solution. The graceful connection between frame and seat slats makes it look elegant and easy as well as fitting in perfectly with the rest of the Metro 40 range. The gracefully tapered seat works beautifully in defined spaces and on the streetscape. Optional arms and intermediate seat dividers or skateboard deterrents are available.