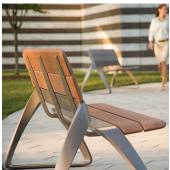

## **Rest Seat**

This stunningly simple seat employs a ribbon frame which has a flowing form to create a singular seating solution. The graceful connection between frame and seat slats makes it look elegant and easy as well as fitting in perfectly with the rest of the Metro 40 range. The gracefully tapered seat works beautifully in defined spaces and on the streetscape. Optional arms and intermediate seat dividers or skateboard deterrents are available.