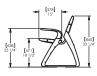

## Dimensions

H: 845mm W: 2032mm D: 670mm

(Technical Drawings for variants available on request)