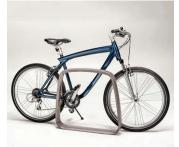

## **Ride Cycle Stand**

The Ride cycle stand features concealed connections and discreet leveling glides to make the stand appear balanced in air. The cast aluminium flat ribbon frame marks it as a member of the Metro40 family. The Ride can be surface mounted or embedded. The stand must be spaced 762mm apart, and 610mm from any wall. It provides great bicycle support with the capability for attachment at two points and holds two bicycles. A cover plate over the bike rack base creates a seamless appearance. Aluminium casting finished with Pangard II powder coated, offered in selection of colours.