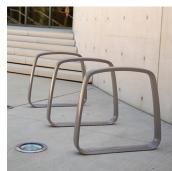

## **Ride Cycle Stand**

The Ride cycle stand features concealed connections and discreet leveling glides to make the stand appear balanced in air. The cast aluminium flat ribbon frame marks it as a member of the Metro40 family. The Ride can be surface mounted or embedded. The stand must be spaced 762mm apart, and 610mm from any wall. It provides great bicycle support with the capability for attachment at two points and holds two bicycles. A cover plate over the bike rack base creates a seamless appearance. Aluminium casting finished with Pangard II powder coated, offered in selection of colours.