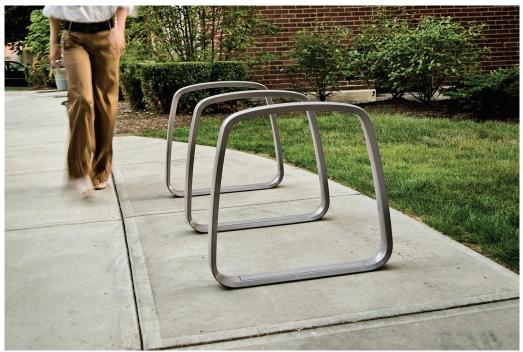

## **Ride Cycle Stand**

The Ride cycle stand features concealed connections and discreet leveling glides to make the stand appear balanced in air. The cast aluminium flat ribbon frame marks it as a member of the Metro40 family. The Ride can be surface mounted or embedded. The stand must be spaced 762mm apart, and 610mm from any wall. It provides great bicycle support with the capability for attachment at two points and holds two bicycles. A cover plate over the bike rack base creates a seamless appearance. Aluminium casting finished with Pangard II powder coated, offered in selection of colours.

## **Dimensions**

Height: 660mm Width: 711mm Depth: 90mm