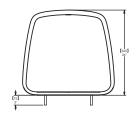

# **Ride Cycle Stand**

The Ride cycle stand features concealed connections and discreet leveling glides to make the stand appear balanced in air. The cast aluminium flat ribbon frame marks it as a member of the Metro40 family. The Ride can be surface mounted or embedded. The stand must be spaced 762mm apart, and 610mm from any wall. It provides great bicycle support with the capability for attachment at two points and holds two bicycles. A cover plate over the bike rack base creates a seamless appearance. Aluminium casting finished with Pangard II powder coated, offered in selection of colours.

## **Specification:**

Materials: Aluminium.

Finishes: Pangard II powder coated.

Fixings: Below Ground installation. Surface mounted.

## **Dimensions**

Height: 660mm Width: 711mm Depth: 90mm