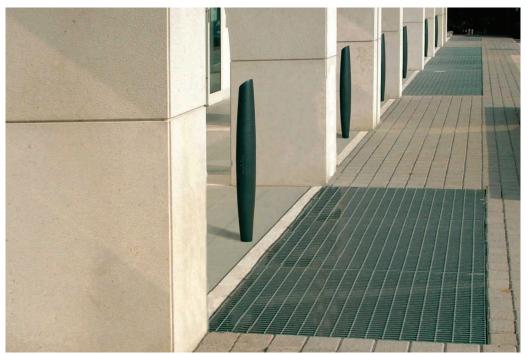

## Sigaro Bollard

The Sigaro Bollard is a handsome bollard designed to provide traffic and pedestrian control. With its mitred top and its dome-style sleeve it provides a contemporary addition to any street scene. Manufactured from polyester powder coated cast aluminium which provides a hard yet flexible finish that resists rusting, chipping, peeling and fading. Ground fixing is either by concreting the galvanised steel tube insert into the ground or with bolts (not included).