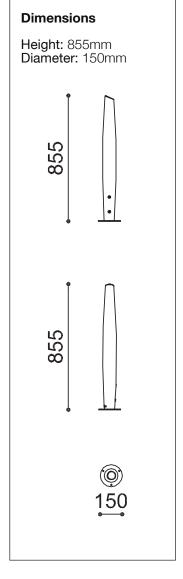

## Specification:

Materials:

Cast aluminium.

Fixings:

Below ground installations. Pre-drilled for anchors.