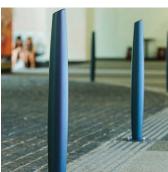

## Sigaro Bollard

The Sigaro Bollard is a handsome bollard designed to provide traffic and pedestrian control. With its mitred top and its dome-style sleeve it provides a contemporary addition to any street scene. Manufactured from polyester powder coated cast aluminium which provides a hard yet flexible finish that resists rusting, chipping, peeling and fading. Ground fixing is either by concreting the galvanised steel tube insert into the ground or with bolts (not included).