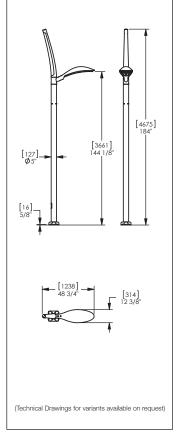

## **Specification**

Materials Post - cast aluminium

## **Dimensions**

H: 4675/7600mm W: 314/400mm D: 945/150mm Power supply: 100v-277V