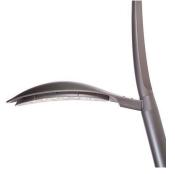

## **Signal Street Lighting**

Signal is a high-performance LED light and a new addition to the 35 Collection of integrated site elements. Innovative in technology and design, its cast aluminium luminaires hold multiple arrays of LEDs in tri-board formations, each with its own acrylite lens for economy of replacement and repair. A reveal between the luminaire head and the cartridge holding the LEDs provides a pleasing visual detail as it reduces weight and dissipates heat. Signal is offered in pedestrian and streetscape versions, with a single luminaire and with dual luminaires mounted back-to-back. The taller streetscape pole can accommodate a pedestrian and streetscape luminaire at different heights on a single aluminium pole.