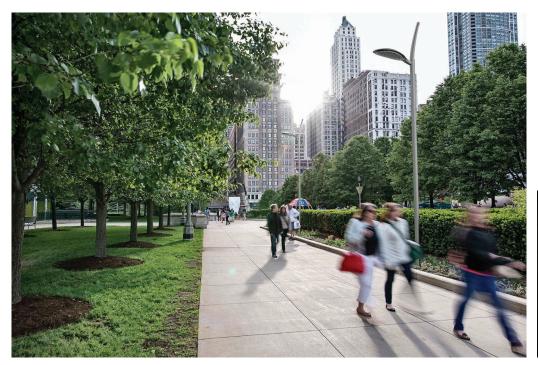

## **Signal Street Lighting**

Signal is a high-performance LED light and a new addition to the 35 Collection of integrated site elements. Innovative in technology and design, its cast aluminium luminaires hold multiple arrays of LEDs in tri-board formations, each with its own acrylite lens for economy of replacement and repair. A reveal between the luminaire head and the cartridge holding the LEDs provides a pleasing visual detail as it reduces weight and dissipates heat. Signal is offered in pedestrian and streetscape versions, with a single luminaire and with dual luminaires mounted back-to-back. The taller streetscape pole can accommodate a pedestrian and streetscape luminaire at different heights on a single aluminium pole.