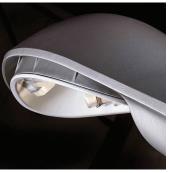

## **Signal Street Lighting**

Signal is a high-performance LED light and a new addition to the 35 Collection of integrated site elements. Innovative in technology and design, its cast aluminium luminaires hold multiple arrays of LEDs in tri-board formations, each with its own acrylite lens for economy of replacement and repair. A reveal between the luminaire head and the cartridge holding the LEDs provides a pleasing visual detail as it reduces weight and dissipates heat. Signal is offered in pedestrian and streetscape versions, with a single luminaire and with dual luminaires mounted back-to-back. The taller streetscape pole can accommodate a pedestrian and streetscape luminaire at different heights on a single aluminium pole.

## **Specification**

Materials Post - cast aluminium