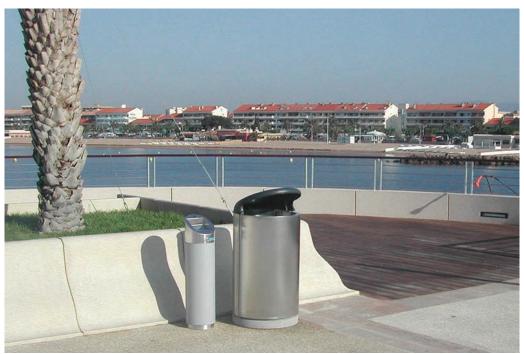

## **Single Fox Litter Bin**

The Single Fox Litter Bin is constructed from a cylindrical structure composed of a 10mm thick galvanised steel sheet semi-circular fixed back, a 10mm thick steel sheet semi-circular door and a cast aluminium cover. Available as a wall or double version. The door is secured with a triangular key slam-lock system, and opens to allow plastic waste sacks to be removed and replaced held on the 30x3mm steel plate ring. The base is in sandblasted concrete to ensure greater stability and also offers the option to be anchored to the ground with a suitable fixing bolt. All metal parts are polyester powder coated.