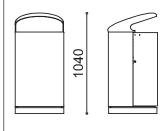

## **Dimensions**

H: 1040mm Dia: 500mm

(Technical Drawings for variants available on request)