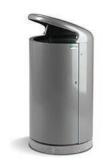

## **Single Fox Litter Bin**

The Single Fox Litter Bin is constructed from a cylindrical structure composed of a 10mm thick galvanised steel sheet semi-circular fixed back, a 10mm thick steel sheet semi-circular door and a cast aluminium cover. Available as a wall or double version. The door is secured with a triangular key slam-lock system, and opens to allow plastic waste sacks to be removed and replaced held on the 30x3mm steel plate ring. The base is in sandblasted concrete to ensure greater stability and also offers the option to be anchored to the ground with a suitable fixing bolt. All metal parts are polyester powder coated.