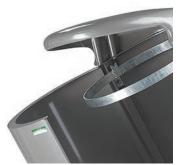

## **Single Fox Litter Bin**

The Single Fox Litter Bin is constructed from a cylindrical structure composed of a 10mm thick galvanised steel sheet semi-circular fixed back, a 10mm thick steel sheet semi-circular door and a cast aluminium cover. Available as a wall or double version. The door is secured with a triangular key slam-lock system, and opens to allow plastic waste sacks to be removed and replaced held on the 30x3mm steel plate ring. The base is in sandblasted concrete to ensure greater stability and also offers the option to be anchored to the ground with a suitable fixing bolt. All metal parts are polyester powder coated.