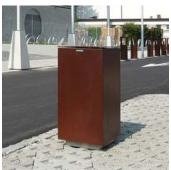

## **Spencer Litter Bin**

The Spencer Litterbin is available in various shapes: circular, truncated pyramid, square, rectangular and elliptical. All these shapes can be equipped with ashtrays, side or central opening and Decals.

## Materials:

Body - powder coated steel; corten steel; stainless steel; timber.