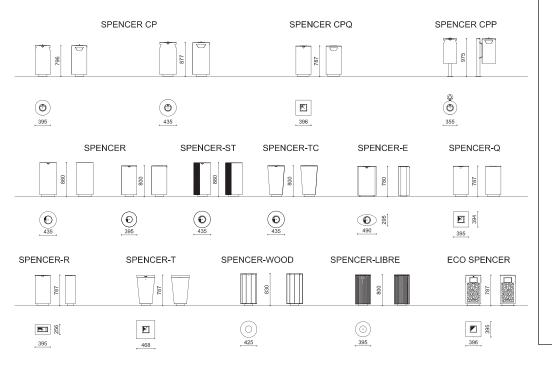

## **Spencer Litter Bin**

The Spencer Litterbin is available in various shapes: circular, truncated pyramid, square, rectangular and elliptical. All these shapes can be equipped with ashtrays, side or central opening and Decals.

## **Dimensions**

H: 787 - 975mm Dia/W: 355 - 468mm Capacity: 65I / 75I / 80I / 90I / 120I