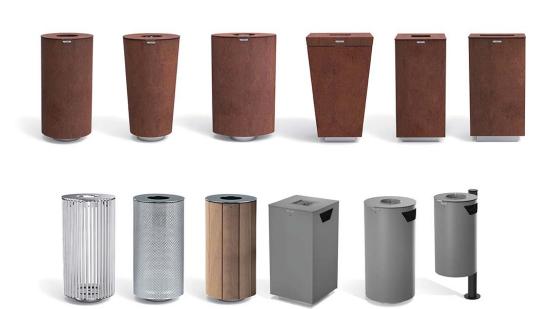

## **Spencer Litter Bin**

The Spencer Litterbin is available in various shapes: circular, truncated pyramid, square, rectangular and elliptical. All these shapes can be equipped with ashtrays, side or central opening and Decals.

Another highly customisable feature of the bin is the extensive options for it's cladding, available in; powder coated steel, timber, Corten and stainless steel.

All options feature a patented slam lock to ensure safety and security of the litterbin.

## Materials:

Body - powder coated steel; corten steel; stainless steel; timber.