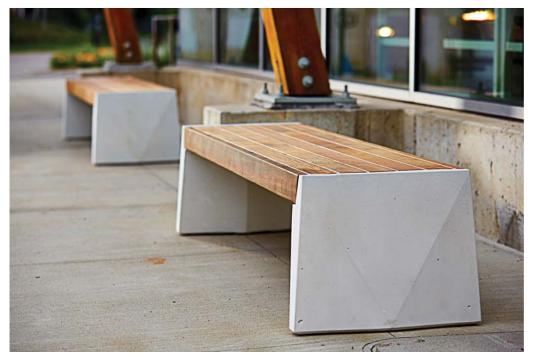

## **STRATA Beam Bench**

The STRATA Beam Bench marries Meldstone technology with timber in a stylish variation on the concrete and timber classic. Cast concrete anchoring elements are bridged by timber seat slats to form an uninterrupted span. End pieces are subtly faceted which provide a pleasing play between light and shadow. The timber seat offers warmth and softness where the body interacts with the material. Optional arms are available. STRATA Beam is solidly grounded while retaining a lightness of scale which is appropriate for use in multiple applications. A natural complement to the original STRATA bench, it is designed for use with STRATA tables to create comfortable outdoor settings with a decided design edge.