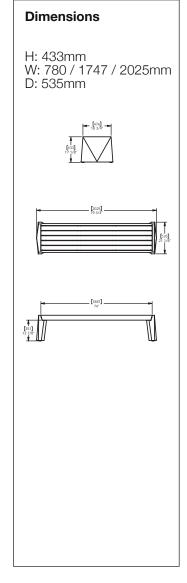

# **STRATA Beam Bench**

The STRATA Beam Bench marries Meldstone technology with timber in a stylish variation on the concrete and timber classic. Cast concrete anchoring elements are bridged by timber seat slats to form an uninterrupted span. End pieces are subtly faceted which provide a pleasing play between light and shadow. The timber seat offers warmth and softness where the body interacts with the material. Optional arms are available. STRATA Beam is solidly grounded while retaining a lightness of scale which is appropriate for use in multiple applications. A natural complement to the original STRATA bench, it is designed for use with STRATA tables to create comfortable outdoor settings with a decided design edge.

## **Specification**

Materials
Frame - cast concrete
Seat - timber