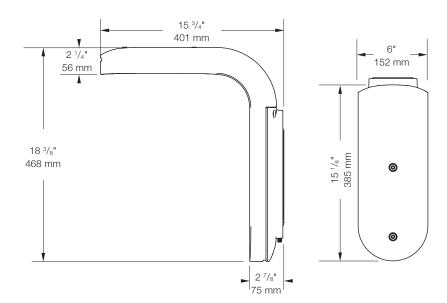

## **Dimensions**

H: 468mm W: 152mm D: 401mm

Light Output (Lumens): 2072

Watts: 28

Lumens Per Watt (Efficacy): 74

Colour Accuracy: 82