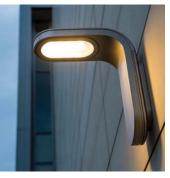

## **Torres Wall Mount Light**

Torres lights are a beautiful complement to urban landscapes, plus traditional and contemporary architecture, improving, but not altering, the composition. The advanced LED array and optic design provides directed warm white light with superior visibility to extend the safe use of outdoor spaces. Torres lights are manufactured from cast aluminium and offered in a full colour palette finished with Landscape Forms proprietary Pangard II HAPS, VOC, and lead-free polyester powdercoat.