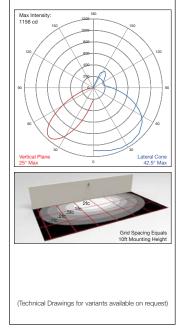

## **Dimensions**

H: 468mm W: 152mm D: 401mm

Light Output (Lumens): 2072

Watts: 28

Lumens Per Watt (Efficacy): 74

Colour Accuracy: 82