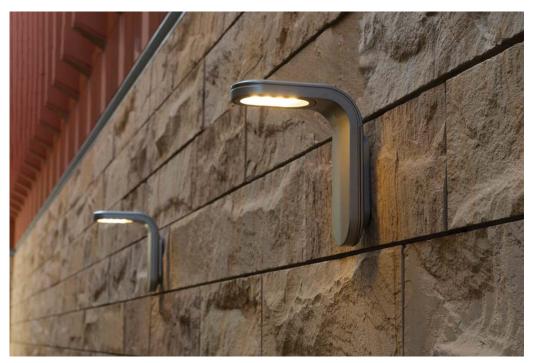

## **Torres Wall Mount Light**

Torres lights are a beautiful complement to urban landscapes, plus traditional and contemporary architecture, improving, but not altering, the composition. The advanced LED array and optic design provides directed warm white light with superior visibility to extend the safe use of outdoor spaces. Torres lights are manufactured from cast aluminium and offered in a full colour palette finished with Landscape Forms proprietary Pangard II HAPS, VOC, and lead-free polyester powdercoat.