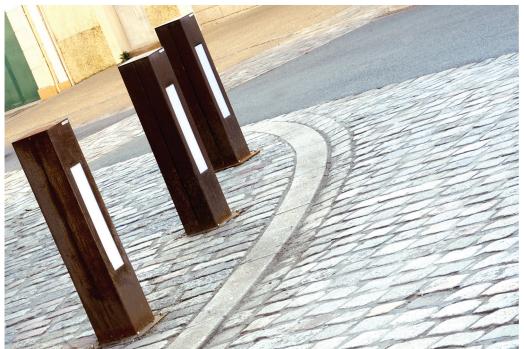

## **Vision Bollard**

The Vision Bollard is made entirely out of 10mm thick steel sheet featuring a square base. The rectangular window in the centre of the structure is adorned with opaque compact polycarbonate sheets which are illuminated by a 7.5w LED lighting bar.

The whole structure is suitably shaped and finished with a powder coated finish or a corten process which is sandblasted and treated with a unique oxidisation cycle. Ground fixing is suitable with steel ground fixing anchors (not included), or by placing the extended end of the bollard 250mm deep into concrete foundations. All fixings are stainless steel.

## **Specification**

Materials

Body - powder coated steel; corten steel LED Housing - polycarbonate

## Dimensions H: 1000mm W: 100/200mm D: 200mm 100 200