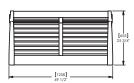

## Dimensions

H: 879mm W: 1245mm, 1890mm D: 655mm

(Technical Drawings for variants available on request)