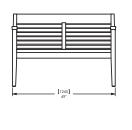

## Dimensions

H: 879mm W: 1245mm, 1890mm D: 655mm

(Technical Drawings for variants available on request)