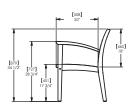

## Wellspring Seat

The Wellspring range is a handsome teak furniture family, which displays subtle design features that make it easy to sit, settle, reach and rise. This collection is one of a kind, created with retirement and healthcare settings in mind. Contoured seats, curved back and extra slats provide added comfort and support. Higher arms with extended ends for gripping helps assist sitters as they rise from the seat.

## Dimensions

H: 879mm W: 1245mm, 1890mm D: 655mm

(Technical Drawings for variants available on request)