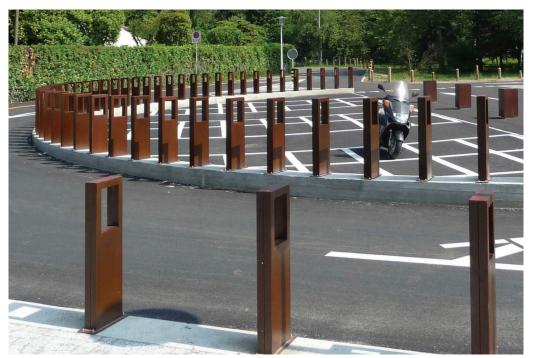

## **Word Bollard**

The Word Bollard, also a cycle stand, is manufactured from a press-folded 10mm thick steel sheet. The bollard can be surface fixed with suitable fixing anchors (not included), or root fixed by placing the extended 250mm end into concrete foundations. Available in a corten, stainless steel & powder coated finish. Upon request the window can be illuminated or provided with a reflective film.

## Specification:

Materials:

Steel. Stainless Steel.

Fixing:

Surface Mounted. Root Fixed.

Finish:

Corten. Powder Coat.

## H: 1000mm W: 50mm, 100mm D: 200mm, 300mm

(Technical Drawings for variants available on request)