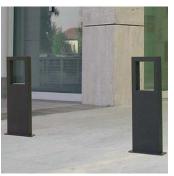

## **Word Bollard**

The Word Bollard, also a cycle stand, is manufactured from a press-folded 10mm thick steel sheet. The bollard can be surface fixed with suitable fixing anchors (not included), or root fixed by placing the extended 250mm end into concrete foundations. Available in a corten, stainless steel & powder coated finish. Upon request the window can be illuminated or provided with a reflective film.

## H: 1000mm W: 50mm, 100mm D: 200mm, 300mm

(Technical Drawings for variants available on request)