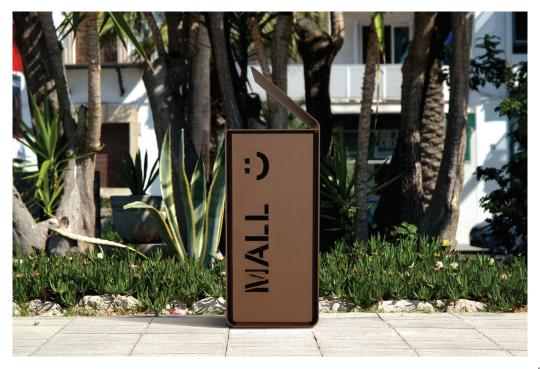

## Yes Litter Bin

The Yes Litter Bin is an attractive contemporary solution. Made from robust steel in a square shape design with a 45 degree sloped cover and a hinged door. There is an option to personalise the sides of the litter bin with laser cutting incorporating texts and motifs, adding visual interest, suitable for any outdoor environment. The Yes litter bin is also available with a timber door.

## Materials:

Body - powder coated steel; corten steel Door - powder coated steel; timber; corten steel

## **Dimensions** H: 1125mm **W**: 460mm **D**: 393mm 860 460 (Technical Drawings for variants available on request)