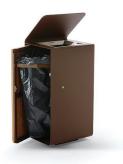

## Yes Litter Bin

The Yes Litter Bin is an attractive contemporary solution. Made from robust steel in a square shape design with a 45 degree sloped cover and a hinged door. There is an option to personalise the sides of the litter bin with laser cutting incorporating texts and motifs, adding visual interest, suitable for any outdoor environment. The Yes litter bin is also available with a timber door.

## Materials:

Body - powder coated steel; corten steel Door - powder coated steel; timber; corten steel